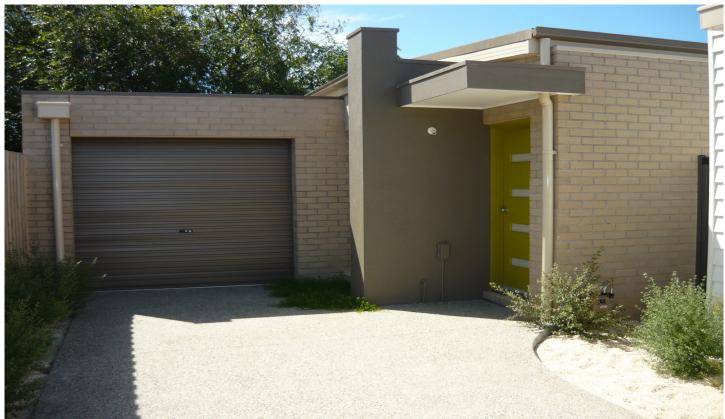

## 4/52 Sheepwash Road BARWON HEADS VIC

This lovely open plan townhouse has lots to offer. Featuring three bedrooms all with built in robes, full ensuite to main bedroom, Bathroom with shower/bath and toilet, Open plan lounge/living/kitchen with high ceilings to create an added sense of space, reverse cycle heating and cooling for year round comfort, patio sliders to rear courtyard, Galley kitchen with gas cooktop and electric oven, plus dishwasher, Laundry with good storage. Single lock up garage, plus off street parking for one vehicle. Very quiet and private location.