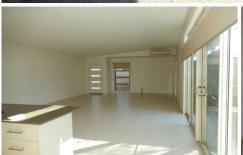

## 4/52 Sheepwash Road BARWON HEADS VIC

This lovely open plan townhouse has lots to offer. Featuring three bedrooms all with built in robes, full ensuite to main bedroom, Bathroom with shower/bath and toilet, Open plan lounge/living/kitchen with high ceilings to create an added sense of space, reverse cycle heating and cooling for year round comfort, patio sliders to rear courtyard, Galley kitchen with gas cooktop and electric oven, plus dishwasher, Laundry with good storage. Single lock up garage, plus off street parking for one vehicle. Very quiet and private location.