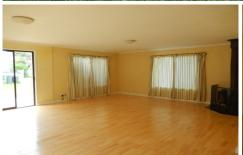

## 17 Thomson Drive BARWON HEADS VIC

Four bedroom older style home - original dwelling at front with extension at rear. Open plan living - lounge has wood heater, Family meals area with Reverse Cycle Heating and Cooling, Kitchen with electric cooking. Main boasts walk in robe plus a full ensuite with shower and toilet. Bedrooms 2, 3 and 4 have built in robes and share a main bathroom with separate, bath and second toilet. Laundry with lots of cupboards and room for under bench washing machine. large garage at rear of property, Fully secured front and rear yard. Close to town centre and primary school.