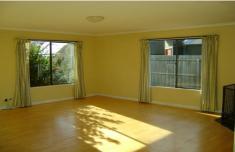

## 17 Thomson Drive BARWON HEADS VIC

Four bedroom older style home - original dwelling at front with extension at rear. Open plan living - lounge has wood heater, Family meals area with Reverse Cycle Heating and Cooling, Kitchen with electric cooking. Main boasts walk in robe plus a full ensuite with shower and toilet. Bedrooms 2, 3 and 4 have built in robes and share a main bathroom with separate, bath and second toilet. Laundry with lots of cupboards and room for under bench washing machine. large garage at rear of property, Fully secured front and rear yard. Close to town centre and primary school.