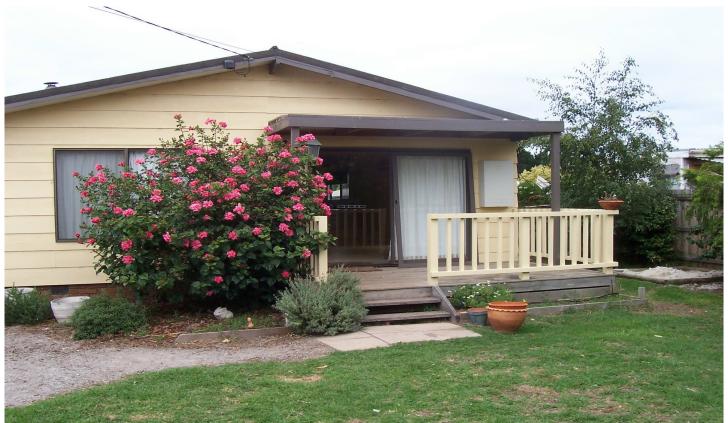

## 17 Thomson Drive BARWON HEADS VIC

Four bedroom older style home - original dwelling at front with extension at rear. Open plan living - lounge has wood heater, Family meals area with Reverse Cycle Heating and Cooling, Kitchen with electric cooking. Main boasts walk in robe plus a full ensuite with shower and toilet. Bedrooms 2, 3 and 4 have built in robes and share a main bathroom with separate, bath and second toilet. Laundry with lots of cupboards and room for under bench washing machine. large garage at rear of property, Fully secured front and rear yard. Close to town centre and primary school.