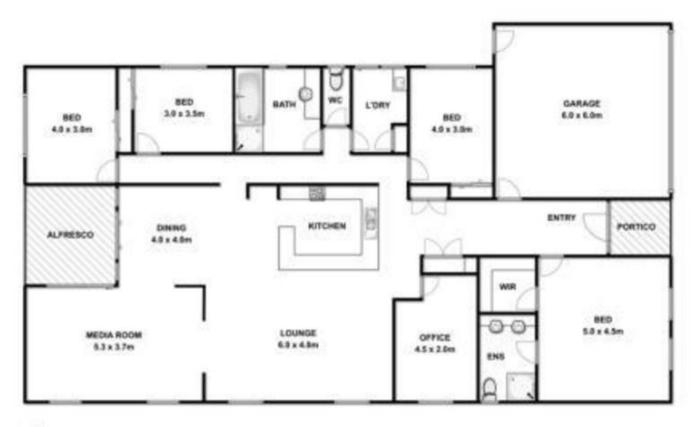

55 Seabank Drive BARWON HEADS VIC

Need a large family home? Need 4 Bedrooms plus a study? Then this is the home for you. Set in the lovely Seabank Estate and close to the park, schools and central Barwon Heads with easy access to Geelong. Front entrance is impressive to start, Home boasts a very large open plan throughout the whole living area, formal carpeted lounge, Second living area, Family meals area, Kitchen with stainless steel appliances including gas cooktop, Electric oven and a dishwasher, Main bedroom with large WIR and a full ensuite, Bedrooms 2,3 & 4 with BIR's and of a generous size, Main bathroom with a bath and separate shower, Separate toilet, Great laundry with cupboards and slider to external, Central heating throughout and also R/C Heating and Cooling, Double Lock up Garage with remote, Sliders to covered Alfresco entertaining area, Landscaped and easy to maintain.