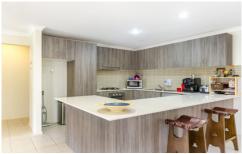

55 Seabank Drive BARWON HEADS VIC

Need a large family home? Need 4 Bedrooms plus a study? Then this is the home for you. Set in the lovely Seabank Estate and close to the park, schools and central Barwon Heads with easy access to Geelong. Front entrance is impressive to start, Home boasts a very large open plan throughout the whole living area, formal carpeted lounge, Second living area, Family meals area, Kitchen with stainless steel appliances including gas cooktop, Electric oven and a dishwasher, Main bedroom with large WIR and a full ensuite, Bedrooms 2,3 & 4 with BIR's and of a generous size, Main bathroom with a bath and separate shower, Separate toilet, Great laundry with cupboards and slider to external, Central heating throughout and also R/C Heating and Cooling, Double Lock up Garage with remote, Sliders to covered Alfresco entertaining area, Landscaped and easy to maintain.