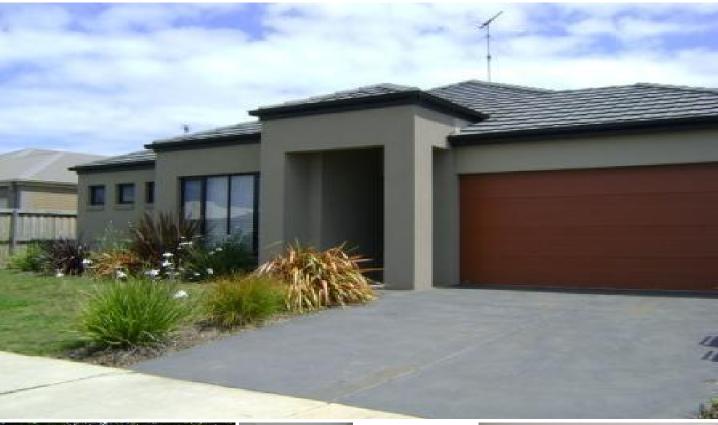

## 25 Corymbia Circuit BARWON HEADS VIC

The open plan kitchen/meals/living area has a wealth of natural light. Hard wearing carpet, walls of windows and an airy feel, conducive to a comfortable family life. The kitchen has miles of bench space and s/s dishwasher, gas oven and designer range hood. This space flows through to the lovely spacious lounge which opens onto a covered alfresco area overlooking the landscaped back yard and gazebo. A stylish, A-symmetrical paved area extends the versatile entertaining area into the yard; perfect for summer BBQs! With three spacious bedrooms, two with built-in robes and two with walk-in robes, this home will house the family in comfort and style. The master bedroom has a stunning modern en suite. The main bathroom provides a little bit of luxury with a deep built-in bathtub, feature tiles and designer fittings. A separate toilet adds convenience to family life! Central heating/cooling, Single lock up garage, Fully fenced and backs onto lovely large trees.