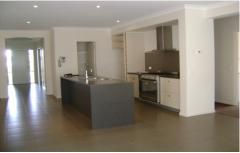

## 25 Corymbia Circuit BARWON HEADS VIC

The open plan kitchen/meals/living area has a wealth of natural light. Hard wearing carpet, walls of windows and an airy feel, conducive to a comfortable family life. The kitchen has miles of bench space and s/s dishwasher, gas oven and designer range hood. This space flows through to the lovely spacious lounge which opens onto a covered alfresco area overlooking the landscaped back yard and gazebo. A stylish, A-symmetrical paved area extends the versatile entertaining area into the yard; perfect for summer BBQs! With three spacious bedrooms, two with built-in robes and two with walk-in robes, this home will house the family in comfort and style. The master bedroom has a stunning modern en suite. The main bathroom provides a little bit of luxury with a deep built-in bathtub, feature tiles and designer fittings. A separate toilet adds convenience to family life! Central heating/cooling, Single lock up garage, Fully fenced and backs onto lovely large trees.