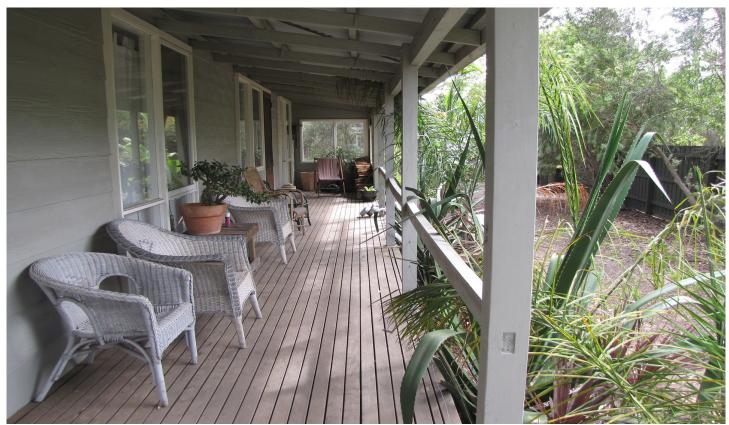

## 74 Sheepwash Road BARWON HEADS VIC

This fantastic home is full of character and suits the bohemian or artist types. Settled close to the river it is surrounded by native trees and enclosed behind tall gates. Offers painted timber floors throughout, Reverse cycle and heating plus a coonara wood fire heater. The large lounge can be divided into two living areas and beyond it is a study room that can be closed off. Open plan family meals suits a long table for family gatherings and the kitchen boasts electric cooking and a dishwasher. Main bedroom with walk in robe and an ensuite. Bedroom 2 has built in robe and Bedroom 3 is very large with built in robe plus slider to the rear entertaining deck which is covered with a lovely grape vine. Bathroom offers a shower and bath, Separate toilet and a roomy laundry. Rear entertaining deck extends around to the north and south sides of the house also. Easy to maintain garden and a garage at the rear end of the long driveway which offers plenty of off street parking. Fully secured. Full of character this charming cottage has to offer.