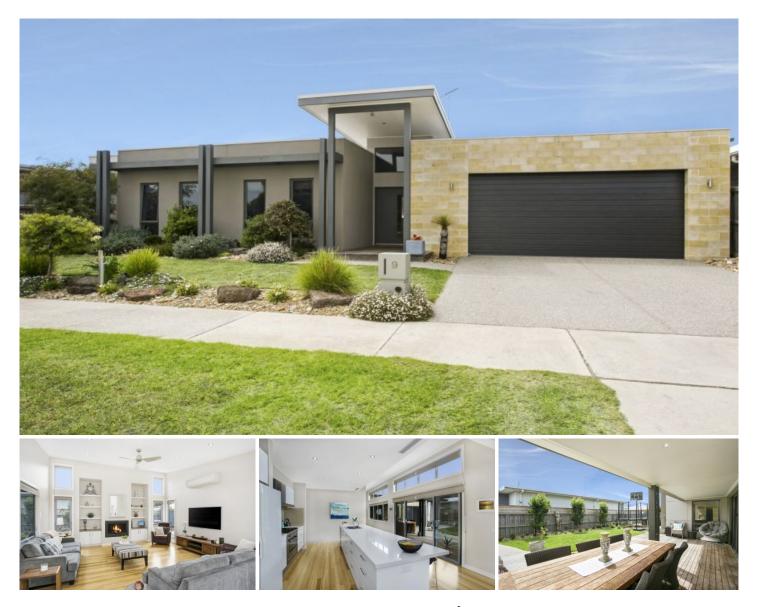

## 9 Seabank Drive Barwon Heads VIC

In conjunction with Peter Molloy - RT Edgar Barwon Heads 0417 558 205

Holding arguably the best position in the peaceful Seabank Estate, opposite the picturesque park, this architectural residence unfolds around a sunbathed central courtyard, and boasts an intelligent passive solar design that provides for year-round comfort. Multiple indoor and outdoor entertaining areas, plus spa, cover all the bases beautifully. Situated only three blocks from humming Hitchcock Avenue, and under 5 min walk from the Primary School, this desirable family home puts ease of lifestyle and access to excellent amenities first!

-Enjoy living in the ultimate child & pet-friendly spot with the grassy park & play equipment opposite!

-Walk the kids to school, then stride out to the beach or Bluff for your daily exercise fix

-Enjoy the relaxed, village lifestyle of Hitchcock Ave, less than 600m (approx.) from your front door

-Easy access to public transport for teens heading to high school in Ocean Grove & Geelong

-Intelligent design harnesses a gorgeous North-facing

3 🛤 2 🚰 2 🛱

**Price** : \$ 1,020,000

Land Size : 626 sqm

View : https://www.bellarineproperty.com.au/27012 53