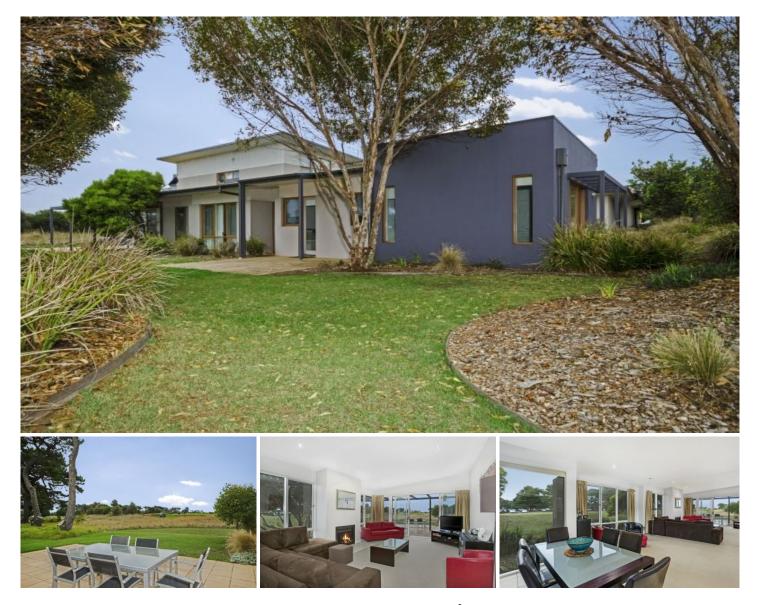

## 27/110 Tomara Drive Barwon Heads VIC

Set in the magnificent surrounds of the world-renowned 13th Beach Golf Course estate, this classy single story, contemporary apartment offers exceptional living in a highly desired location. With views over both the Beach and Creek courses, this beautiful home is perfect for golf enthusiasts, holidaymakers and investors alike.

-Fully furnished

-Gardens nestle the spacious 3-bedroom floor plan ensuring a relaxing atmosphere indoors

-Banks of floor-to-ceiling glazing capture the links panorama in almost all rooms

-The open plan living, dining and sitting areas boast a fireplace and split system AC

-Living spills out to a sunny outdoor entertaining patio that further embraces the view

-Bright kitchen with roomy Caesarstone benches, social breakfast bar and well-kept appliances

-Appliances include an electric oven, instant heat cooktop and slimline range hood

-Split system ACs and built-in robes in all bedrooms

-The main bedroom features a huge en suite with twin basins and a large walk-in shower

3 🎮 2 🚰 1 🚘

Price : \$ 565,000 View : https://www.bellarineproperty.com.au/2661926