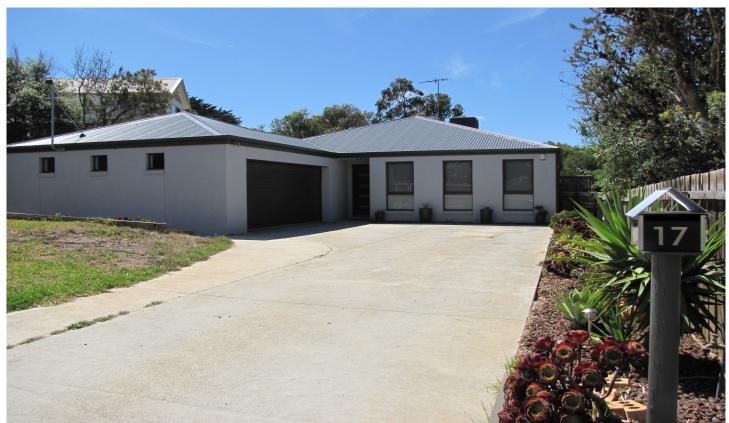

## 17 Bonnyvale Road OCEAN GROVE VIC

This family sized home will surprise. Once inside this home you will find two generous sized bedrooms both complete with walk-in robes and ensuites. Continue along a wide entrance to find a living/theatre room separated from the central large kitchen, dining and family room, which extends to the outdoor entertaining area. The ducted heating and cooling throughout ensures year round comfort to all rooms. Two further bedrooms, both double sized and with built-in robes share a large bathroom with separate bath and shower. Shared separate toilet and good sized laundry also at the rear of the home. Low maintenance fully fenced yard at rear which overlooks the Ocean Grove wetlands across to Point Lonsdale. Double remote garage for ample car parking and storage.