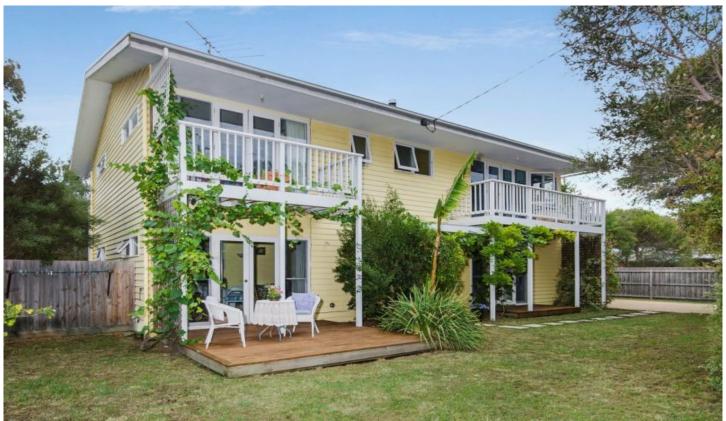

## 45 Taits Road Barwon Heads VIC

The opportunity to secure a block of 1400sqm in Barwon Heads is nearly unheard of these days. But throw in the addition a charming four bedroom home, built by well respected local builder, Ashley Crowe, and you have a recipe for a great home with endless potential and options.

- -Four bedrooms, three bathrooms, two living areas and two kitchens provide ample space for the largest of families
- -The ground floor comprise of master bedroom, en suite, second kitchen and living room
- -Third bathroom sits on the ground floor for easy wash off after the days at the beach
- -The upstairs open plan kitchen/living, alfresco living and the family room spill onto north and south/west balconies
- -The enormous deck is sublime and gives you a sense of being amongst the tree tops
- -3 further queen-sized bedrooms and a fresh bathroom are located off the main living
- -Double glazed windows, fireplace, passive solar design and ceiling fans assist comfort throughout the seasons
- -Potentially the option to subdivide a block from the rear of the property (STCA) up to 850sqm approx.
- -Perfectly laid out for dual occupancy with proven holiday