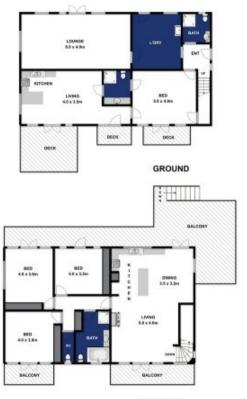

- -Four bedrooms, three bathrooms, two living areas and two kitchens provide ample space for the largest of families
- -The ground floor comprise of master bedroom, en suite, second kitchen and living room
- -Third bathroom sits on the ground floor for easy wash off after the days at the beach
- -The upstairs open plan kitchen/living, alfresco living and the family room spill onto north and south/west balconies
- -The enormous deck is sublime and gives you a sense of being amongst the tree tops
- -3 further queen-sized bedrooms and a fresh bathroom are located off the main living
- -Double glazed windows, fireplace, passive solar design and ceiling fans assist comfort throughout the seasons
- -Potentially the option to subdivide a block from the rear of the property (STCA) up to 850sqm approx.
- -Perfectly laid out for dual occupancy with proven holiday

4 📭 3 🖺 2 🚘

Price : \$ 1,000,000 Land Size : 1400 sqm

View: https://www.bellarineproperty.com.au/26104

05

Christian Bartley 03 5254 3100

LEVEL 1

234.88m² (approx)

## 45 TAITS ROAD, BARWON HEADS

Whilst every attempt has been made to ensure the accuracy of the floor plan contained here, measurements of doors, windows, rooms and any other items are approximate and no responsibility is taken for any error, omission, or mis-statement. The plan is for illustrative purposes only and should be used as such by any prospective purchaser. The services, systems and appliances shown have not been tested and no gazzantee as to their operability or efficiency can be given.