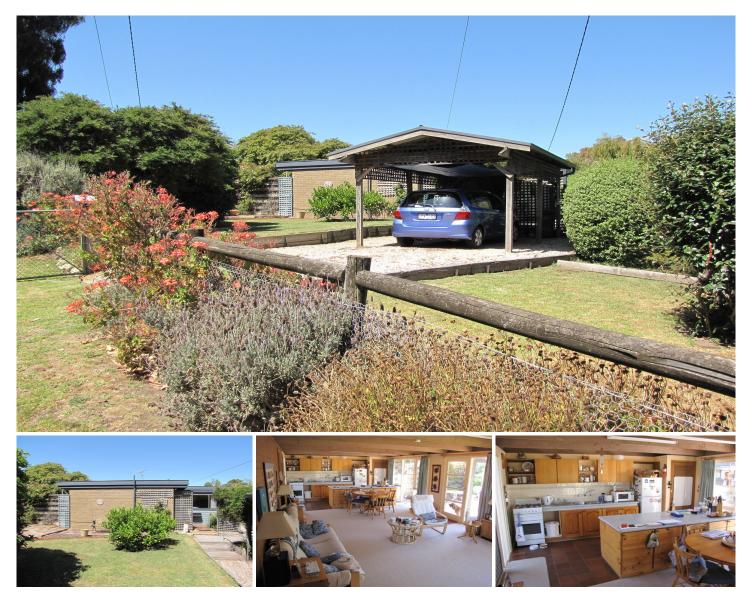

## 11 Wattlebird Crescent BARWON HEADS VIC

Privately nestled in Wattlebird Crescent, this two bedroom home will surprise. Entry straight into the modernised kitchen and lots of natural light from floor to ceiling windows. Combined open plan dining and lounge open up to an extra large fully fenced low maintenance rear yard. Gas cooking and ample storage in the kitchen, with reverse cycle heating and cooling in the living room for year round comfort. Master bedroom complete with robes and desk also looks out to the rear yard. Second bedroom with robe big enough for a double or two single beds. Combined bathroom and laundry again with good storage space. Single carport and garden shed for bike and surfboard storage.