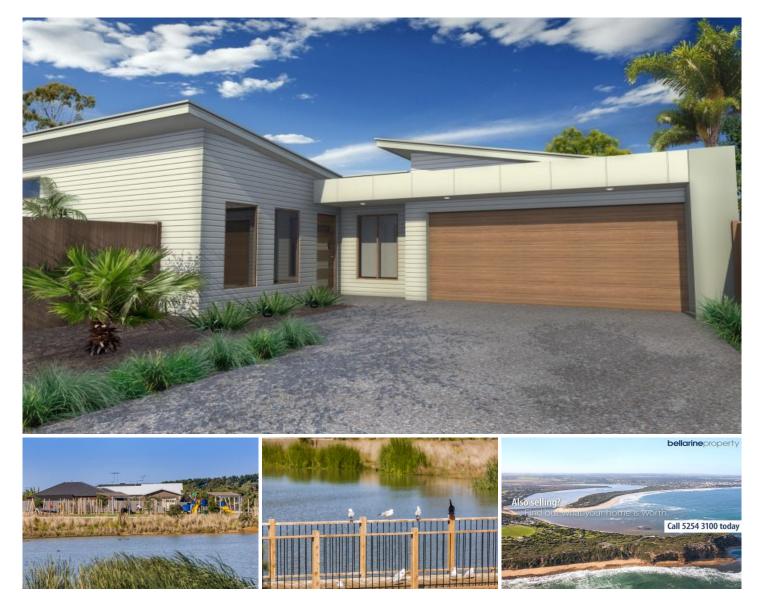

## 2/46-48 Evergreen Circuit Ocean Grove VIC

Purchase now to receive significant savings on stamp duty.

- Modern multi-fronted facade with a mixture of materials such as weatherboard and brick

- Private rear location - great design for holiday home, investment or retiree

- Open planned kitchen/dining/lounge area overlooking alfresco

- Stainless steel 900mm oven, stone benches with overhead cupboards

- North facing alfresco protected from southerly winds

- An easy 5 minute walk to the market place, schools and sporting facilities

- All bedrooms located away from the main living area
- Master featuring ensuite and walk in robes
- Bathroom featuring bath and skylight for extra light
- Double garage with access rear yard
- Driveway spacious enough visitor/another car park
- 2000 litre water tank connected to toilet

- Gas ducted heating throughout and split system air conditioner in living area

- Fully landscaped with use of river rock and mulch All images are Artists Impressions only. 3 🛤 2 🚔 2 🛱

| Price | :\$ | 449,000 |
|-------|-----|---------|
|       |     |         |