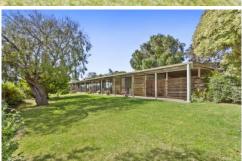

## 10 Golf Links Road Barwon Heads VIC

Often sought, rarely found! Opportunities in the tightly held Barwon Heads Golf Club precinct are as rare as hen's teeth! This much-loved family property, located directly adjacent to the Golf Club on approx. 805sqm, holds exciting potential for investors and developers (STCA). Invest now - develop later!

- -The log cabin-style 4-bedroom home is quintessentially coastal with a quirky open floor plan
- -Full-height north facing glazing and a protective veranda span the length of the design
- -Vaulted ceilings and brick-paved floors boost the coastal aesthetic
- -All 3 living zones benefit from the lovely northern aspect
- -Living, kitchen, dining and lounge line up end-to-end through the middle
- -The living area and kitchen connect via a servery, and flow out to the veranda
- -The kitchen offers electric appliances and a step-in pantry
- -Formal dining is a versatile space that augurs well as a family room or rumpus space
- -The lounge is spacious with cosy gas log fire and built-in storage joinery