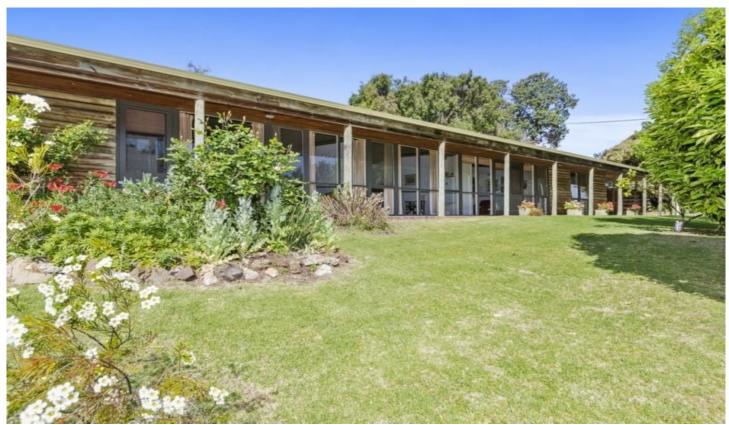

## 10 Golf Links Road Barwon Heads VIC

Often sought, rarely found! Opportunities in the tightly held Barwon Heads Golf Club precinct are as rare as hen's teeth! This much-loved family property, located directly adjacent to the Golf Club on approx. 805sqm, holds exciting potential for investors and developers (STCA). Invest now - develop later!

- -The log cabin-style 4-bedroom home is quintessentially coastal with a quirky open floor plan
- -Full-height north facing glazing and a protective veranda span the length of the design
- -Vaulted ceilings and brick-paved floors boost the coastal aesthetic
- -All 3 living zones benefit from the lovely northern aspect
- -Living, kitchen, dining and lounge line up end-to-end through the middle
- -The living area and kitchen connect via a servery, and flow out to the veranda
- -The kitchen offers electric appliances and a step-in pantry
- -Formal dining is a versatile space that augurs well as a family room or rumpus space
- -The lounge is spacious with cosy gas log fire and built-in storage joinery