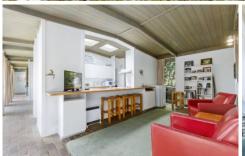

- -The log cabin-style 4-bedroom home is quintessentially coastal with a quirky open floor plan
- -Full-height north facing glazing and a protective veranda span the length of the design
- -Vaulted ceilings and brick-paved floors boost the coastal aesthetic
- -All 3 living zones benefit from the lovely northern aspect
- -Living, kitchen, dining and lounge line up end-to-end through the middle
- -The living area and kitchen connect via a servery, and flow out to the veranda
- -The kitchen offers electric appliances and a step-in pantry
- -Formal dining is a versatile space that augurs well as a family room or rumpus space
- -The lounge is spacious with cosy gas log fire and built-in storage joinery