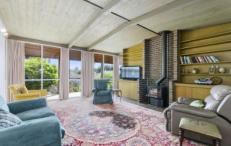

- -The log cabin-style 4-bedroom home is quintessentially coastal with a quirky open floor plan
- -Full-height north facing glazing and a protective veranda span the length of the design
- -Vaulted ceilings and brick-paved floors boost the coastal aesthetic
- -All 3 living zones benefit from the lovely northern aspect
- -Living, kitchen, dining and lounge line up end-to-end through the middle
- -The living area and kitchen connect via a servery, and flow out to the veranda
- -The kitchen offers electric appliances and a step-in pantry
- -Formal dining is a versatile space that augurs well as a family room or rumpus space
- -The lounge is spacious with cosy gas log fire and built-in storage joinery