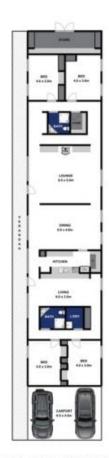

- -The log cabin-style 4-bedroom home is quintessentially coastal with a quirky open floor plan
- -Full-height north facing glazing and a protective veranda span the length of the design
- -Vaulted ceilings and brick-paved floors boost the coastal aesthetic
- -All 3 living zones benefit from the lovely northern aspect
- -Living, kitchen, dining and lounge line up end-to-end through the middle
- -The living area and kitchen connect via a servery, and flow out to the veranda
- -The kitchen offers electric appliances and a step-in pantry
- -Formal dining is a versatile space that augurs well as a family room or rumpus space
- -The lounge is spacious with cosy gas log fire and built-in storage joinery

## 10 GOLF LINKS ROAD, BARWON HEADS

TO GOLF LINKS ROAD, BARWON HEADS

Whilst every attempt has been made to ensure the accuracy of the floor plan contained here, measurements of doors, windows, rooms and any other mems are approximate and no responsibility is taken for any error, emissions, or min-statement. This plan is for illustrative purposes only and should be used as such by any prospective purchase. The services, systems and appliances shown have not been tested and no gaurantee as to their operability or efficiency can be given.