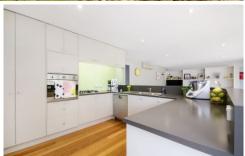

- -With undeniable street appeal, most locals will be excited to see this home enter the market
- -Modern lines continue indoors where the glazed foyer and lounge meet under a curved ceiling
- -Unique crescent-shaped highlight glazing continues to the roof harnessing bright morning light
- -A sunny deck flows from the lounge, providing an idyllic airy atmosphere for relaxation
- -Remote sun awnings protect the lounge and deck in summer, and allow the winter sun in
- -Soft curves continue in the kitchen where the rounded counter zones kitchen and living
- -Fresh apple green splashback reflects the calm, lush colour scheme outdoors