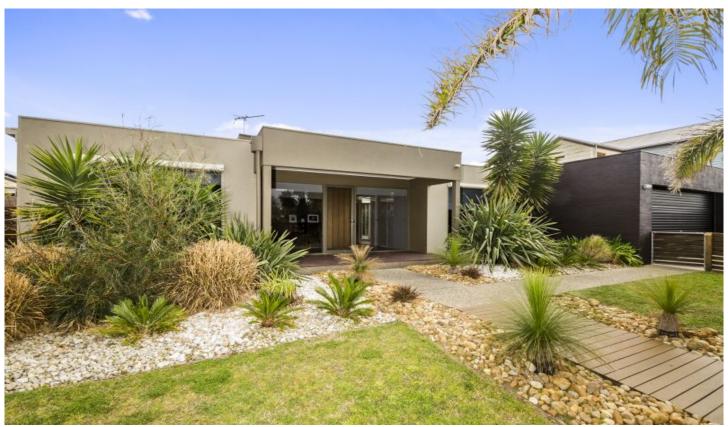

## 51 Sheepwash Road Barwon Heads VIC

Set on an 800sqm block between the Village Park and backing onto a reserve, this contemporary 4-bedroom home is surrounded by lovely green spaces. As much about outdoor living as indoors, gorgeous northern glazing and long roomy decks open the home out to lush and private gardens. Connected by safe bike tracks to the school, river and shops, all these features combine to produce healthy and blissful family living!

- -With undeniable street appeal, most locals will be excited to see this home enter the market
- -Modern lines continue indoors where the glazed foyer and lounge meet under a curved ceiling
- -Unique crescent-shaped highlight glazing continues to the roof harnessing bright morning light
- -A sunny deck flows from the lounge, providing an idyllic airy atmosphere for relaxation
- -Remote sun awnings protect the lounge and deck in summer, and allow the winter sun in
- -Soft curves continue in the kitchen where the rounded counter zones kitchen and living
- -Fresh apple green splashback reflects the calm, lush colour scheme outdoors