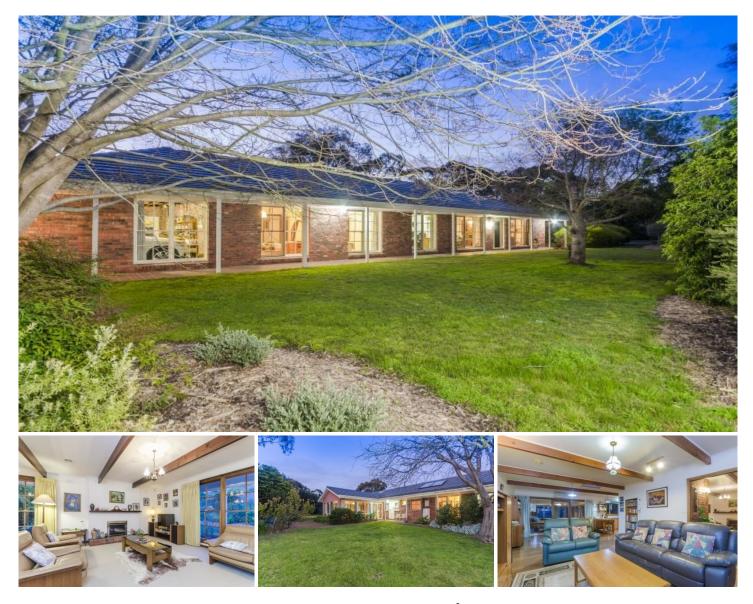

## 13 Woodlands Drive Ocean Grove VIC

It's a different world in the private and elite Woodlands Estate. Graced with serene bush land outlooks, the privilege of space, and close proximity to all of Ocean Grove's best assets, it's incredibly attractive! This lovely 4-bedroom family home with large free-flowing living zones sits in the heart of the estate. Get ready to be impressed!

- East-west orientation with wide protective verandas running the length of the facade and rear

- Home hidden by nestling gardens and centrally placed at the end of a bitumen driveway

- Circular floor plan links formal lounge/dining, kitchen, meals, sunroom and casual living

- Bedrooms sit in a separate zone-able wing with a cosy and relaxing ambiance

- Exposed beams, Western Red Cedar windows and sections of exposed brick add country charm

- Lounge/dining with a gas log fire and triple aspect across the calming grounds

- Gas central heating throughout
- As-new Tasmanian Oak kitchen with and a suite of quality Miele appliances
- Steam oven, electric fan forced oven, instant heat

4 🛤 2 🏪 4 🚘

| Pr | ice | : \$ 892,500 |
|----|-----|--------------|
|    |     | 100-         |