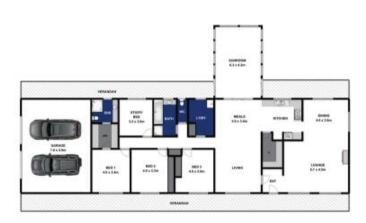

## 13 WOODLANDS DRIVE, OCEAN GROVE

13 WOODLANDS DRIVE, OCEAN GROVE White every attempt has been made to ensure the accuracy of the floor plan contained here, measurements of doors, windows, rooms and any other items are approximate and no responsibility is taken for any error, emission, errors-statement. This plan is for illustrative purposes only and should be used as such by any prospective purchaser. The service, systems and appliances shown have not been tested and no gaurantee as to their operability or efficiency can be given.