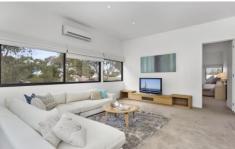

- -Ideally located behind Hitchcock Ave with a private walking track to the shops
- -Boasting timeless architectural design perfectly matched to the environment
- -Wide glazing brings the 'calm' of the treed landscape in, and floods the floor plan with light  $\,$
- -Expansive open plan living on the lower level with access to north and south facing courtyards
- -Feature hardwood floors, industrial-sized sliding windows, lofty ceilings and stylish neutrality
- -Bright and spacious kitchen with vision over indoor and outdoor living zones
- -Impressive suite of Bosch appliances, glass splashback and large Caesarstone island bench
- -Electric oven, instant heat cooktop, slimline range hood