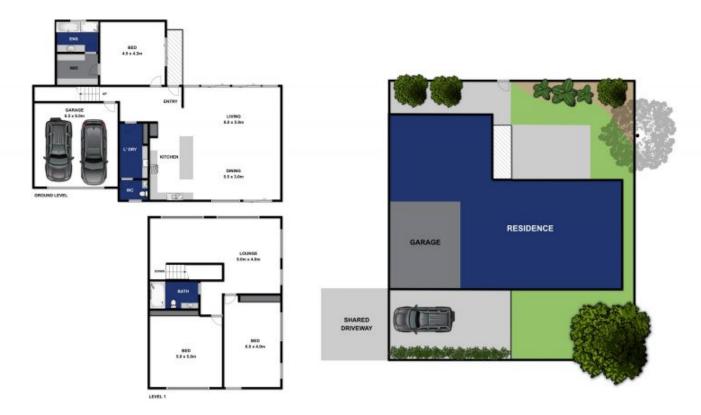

## 5/22 GROVE ROAD, BARWON HEADS

Whist every attempt has been made to ensure the accuracy of the floor plan contained here, measurements of doors, windows, norms and any other items are approximate and no responsibility is taken for any error, omission, or mis-statement. This plan is for illustrative purposes only and should be used as such by any prospective purchaser. The services, systems and appliances shown have not been tested and no gauzantee as to their operability or efficiency can be given.