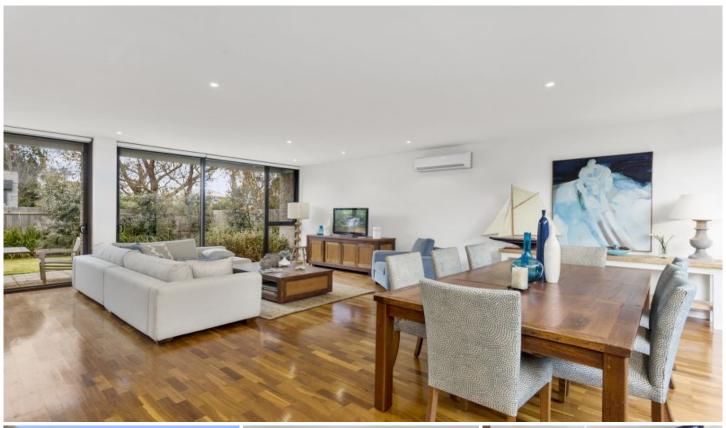

- -Ideally located behind Hitchcock Ave with a private walking track to the shops
- -Boasting timeless architectural design perfectly matched to the environment
- -Wide glazing brings the 'calm' of the treed landscape in, and floods the floor plan with light  $\,$
- -Expansive open plan living on the lower level with access to north and south facing courtyards
- -Feature hardwood floors, industrial-sized sliding windows, lofty ceilings and stylish neutrality
- -Bright and spacious kitchen with vision over indoor and outdoor living zones
- -Impressive suite of Bosch appliances, glass splashback and large Caesarstone island bench
- -Electric oven, instant heat cooktop, slimline range hood