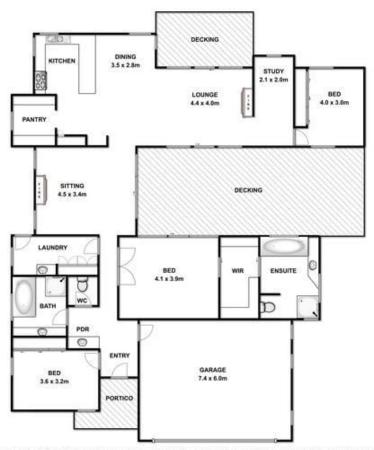

3 📭 2 🖺 2 🖨

**Price:** \$695,000

View: https://www.bellarineproperty.com.au/2135081

Christian Bartley 03 5254 3100

Levi Turner 03 5254 3100

Whish every attempt has been made to ensure the accuracy of the floor plan contained here, measurements of doors, windows, rooms and any other items are approximate and no responsibility is taken for any error, omission, or mis-statement. This plan is for illustrative purposes only and should be used as such by any prospective purchaser. The services, systems and appliances shown have not been tested and no gaurantee as to their operability or efficiency can be given.