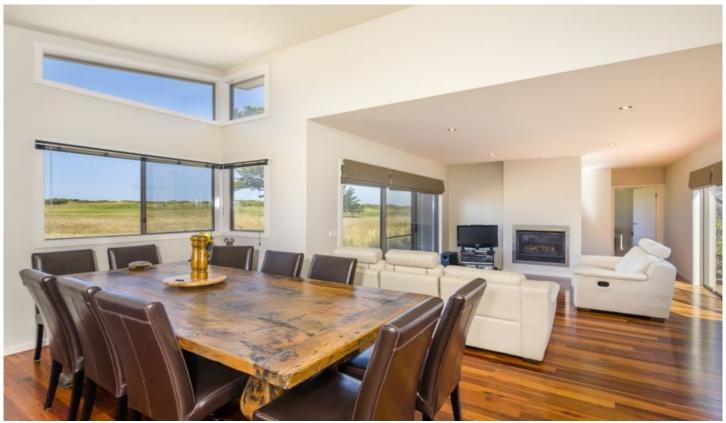

## 61 Fourteenth Road Barwon Heads VIC

Dramatic landscapes as you drive through majestic gates at 13th Beach Estate prove that life here is not only for golfers, there is something appealing about this location for everyone. Walk the nearby beaches, enjoy fine dining, join the gym. This thriving little community has it all. Nestled along the fourteenth hole behind the dunes of Thirteenth Beach, this stunning home makes the most of the green course views from every room of the open plan living zone. Rich timber floors flow below raked ceilings, while quality fitted wet areas in subtle mushroom tones are ready for any decor scheme.

- Wide entrance hall with hardwood timber
- Large central bathroom, separate toilet, powder room and large laundry
- The master suite is grand in proportions with a walk in robe and en suite to match
- Large glass sliding doors lead to the central decked courtyard
- The en suite offers unrivalled proportion with full sized bath sitting elegantly amongst quality tiling
- large vanity with stone top, frameless tiled shower and concealed toilet, all in a décor scheme to match the main