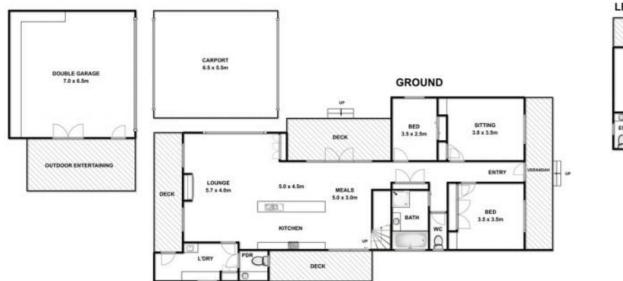

- Downstairs find 4 decks in 4 directions for comfortable year round outdoor living

- East facing morning sun on the pretty veranda deck

- West facing deck overlooks the private backyard and

3 🎮 2 🚔 4 🚘

| Price | : \$ 600,000 |
|-------|--------------|
|-------|--------------|

Land Size : 556 sqm

View : https://www.bellarineproperty.com.au/20694 70

Christian Bartley 03 5254 3100

Whilst every attempt has been made to ensure the accuracy of the floor plan contained here, measurements of doors, windows, rooms and any other items are approximate and no responsibility is taken for any error, emission, or mis-statement. This plan is for illustrative purposes only and should be used as such by any prospective purchaser. The services, systems and appliances shown have not been tested and no gauxantee as to their operability or efficiency can be given.