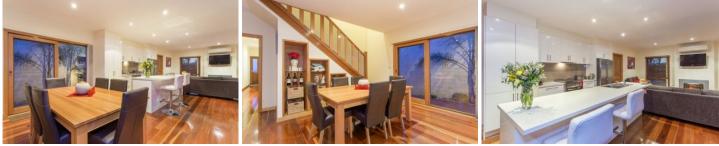

- Two-story weatherboard home, captivating style, with beautiful timber windows

- Spotted gum floorboards and reclaimed interior timber features with interesting history

- Spacious feel with 9 foot ceilings, down lighting and neutral décor

- Downstairs find 4 decks in 4 directions for comfortable year round outdoor living

- East facing morning sun on the pretty veranda deck

- West facing deck overlooks the private backyard and

3 🎮 2 🚔 4 🚘

| Price | : \$ 600,000 |
|-------|--------------|
|-------|--------------|