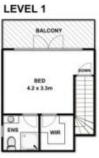

- Upstairs is reserved for parents housing only the master with walk-in robe and en suite

- Master with French doors to a north facing balcony and views over recreation reserve

- Panasonic AC, ceiling fan and external roller shutters assist comfort upstairs