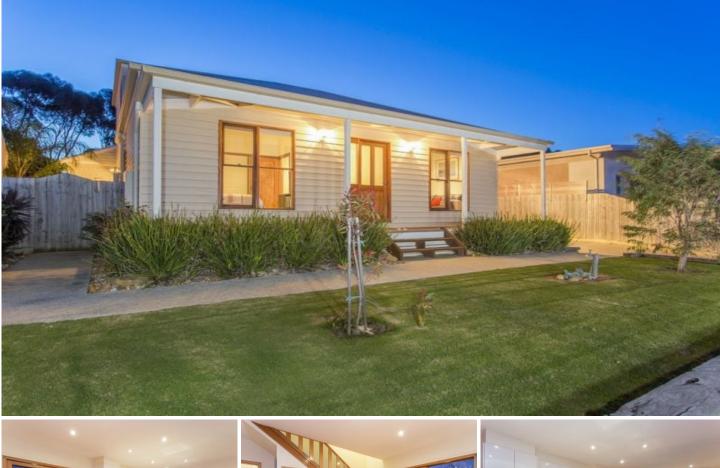

## 15 Kingfish Court Ocean Grove VIC

Very reasonably priced in today's coastal market, this quality built contemporary home is a brilliant buy. Centrally located in a quiet court at the top of Surfside, it's close to everything! Walk to the beach, shops, schools and sporting facilities. Immaculately kept, with nothing more to do but relax into this convenient and peaceful lifestyle.

- Two-story weatherboard home, captivating style, with beautiful timber windows

- Spotted gum floorboards and reclaimed interior timber features with interesting history

- Spacious feel with 9 foot ceilings, down lighting and neutral décor

- Downstairs find 4 decks in 4 directions for comfortable year round outdoor living

- East facing morning sun on the pretty veranda deck

- West facing deck overlooks the private backyard and

3 🎮 2 🚔 4 🚘

| Price | : \$ 600,000 |
|-------|--------------|
|-------|--------------|