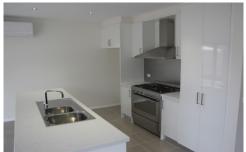

## 5/12-14 Dalkeith Crescent OCEAN GROVE VIC

This townhouse offers privacy from the street. Boasts a generous Lounge with north facing windows taking advantage of natural light. Additionally, the meals area adjacent boasts two sliders on the north and south attracting more light and offering 2 seating areas. Ducted ceiling heating plus a Split System Heating and Cooling unit ensures you will be warm or cool when need be. Kitchen contains an envious 900ml S/S gas oven/cooker, Dishwasher and plenty of room for the fridge. Main bedroom has built in robes and a full ensuite. Bedrooms 2 and 3 are generous with built in robes. Main bathroom offers a separate bath and shower, Laundry has lots of cupboard space. The double remote garage has internal access. Very private entertaining area, Water tanks to toilets - save \$\$. Easy access to the Kingston shopping centre, doctors, pharmacy as well as the whole range of educational facilities from Pre School right through Primary school and on into Secondary school. Parkland and Lake just a 2 minute walk.