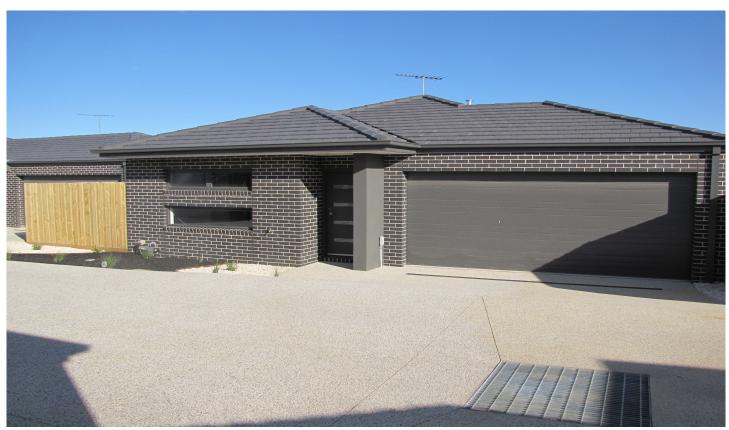

## 5/12-14 Dalkeith Crescent OCEAN GROVE VIC

This townhouse offers privacy from the street. Boasts a generous Lounge with north facing windows taking advantage of natural light. Additionally, the meals area adjacent boasts two sliders on the north and south attracting more light and offering 2 seating areas. Ducted ceiling heating plus a Split System Heating and Cooling unit ensures you will be warm or cool when need be. Kitchen contains an envious 900ml S/S gas oven/cooker, Dishwasher and plenty of room for the fridge. Main bedroom has built in robes and a full ensuite. Bedrooms 2 and 3 are generous with built in robes. Main bathroom offers a separate bath and shower, Laundry has lots of cupboard space. The double remote garage has internal access. Very private entertaining area, Water tanks to toilets - save \$\$. Easy access to the Kingston shopping centre, doctors, pharmacy as well as the whole range of educational facilities from Pre School right through Primary school and on into Secondary school. Parkland and Lake just a 2 minute walk.