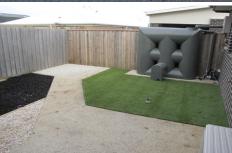

## 5/12-14 Dalkeith Crescent OCEAN GROVE VIC

This townhouse offers privacy from the street. Boasts a generous Lounge with north facing windows taking advantage of natural light. Additionally, the meals area adjacent boasts two sliders on the north and south attracting more light and offering 2 seating areas. Ducted ceiling heating plus a Split System Heating and Cooling unit ensures you will be warm or cool when need be. Kitchen contains an envious 900ml S/S gas oven/cooker, Dishwasher and plenty of room for the fridge. Main bedroom has built in robes and a full ensuite. Bedrooms 2 and 3 are generous with built in robes. Main bathroom offers a separate bath and shower, Laundry has lots of cupboard space. The double remote garage has internal access. Very private entertaining area, Water tanks to toilets - save \$\$. Easy access to the Kingston shopping centre, doctors, pharmacy as well as the whole range of educational facilities from Pre School right through Primary school and on into Secondary school. Parkland and Lake just a 2 minute walk.