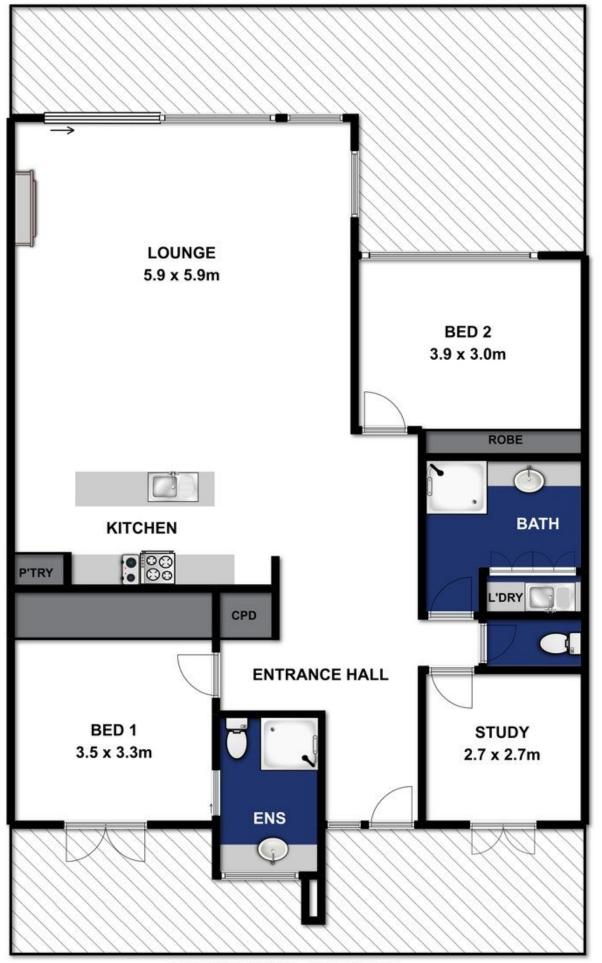

## 3/9 PLANTATION DRIVE, BARWON HEADS

Whilst every attempt has been made to ensure the accuracy of the floor plan contained here, measurements of doors, windows, rooms and any other items are approximate and no responsibility is taken for any error, omission, or mis-statement. This plan is for illustrative purposes only and should be used as such by any prospective purchaser. The services, systems and appliances shown have not been tested and no gaurantee as to their operability or efficency can be given.