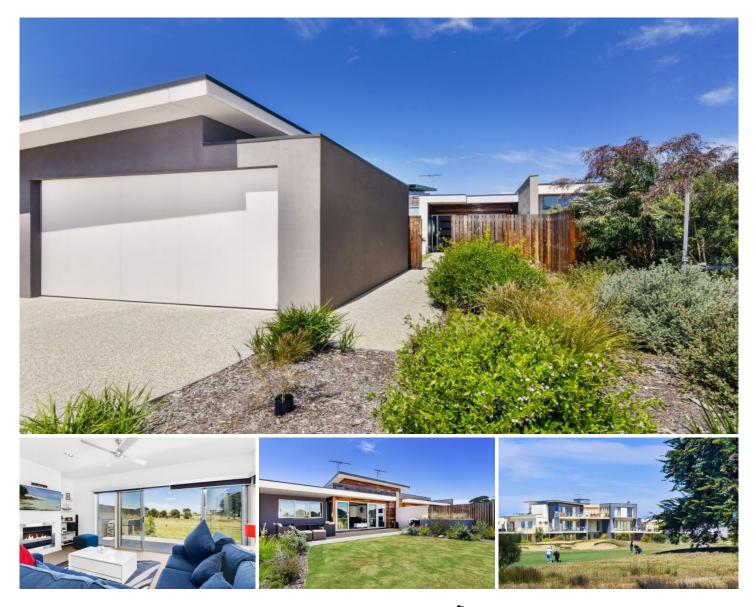

## 3/9 Plantation Drive Barwon Heads VIC

Itâ??s an absolute privilege to be based in a relaxing golf precinct with fairway frontage, beach access and close proximity to Barwon Heads village. Be it for holidays or permanent residency, this home offers a desirable, leisure-based, gated community lifestyle.

- The 2 bedroom floor plan flows across 1 light-filled level

- The welcoming entry hall shows off the golf course vista and accesses all areas of the home

- Indoors and out combine in the living hub creating a unique coastal feel boosted by the views

- Retractable glazing allows zoning without compromising natural light and vision

- The â??Realflameâ?? gas stone fire is captivating and cosy on winter nights

- The private rear courtyard offers a secure, sunny lawn and connection to double garage

- Native gardens nestle and prevent overlooking

- High-end kitchen with vaulted ceiling with highlight glazing

- The stone island bench, Blanco appliances and pantry with appliance shelf will impress

- 750mm electric oven, gas cooktop, range hood and area plumbed for single drawer dishwasher

2 🛤 2 🏪 2 🚘

Land Size : 408 sqm

View : https://www.bellarineproperty.com.au/18716 58

Christian Bartley 03 5254 3100

Levi Turner 03 5254 3100

https://www.bellarineproperty.com.au