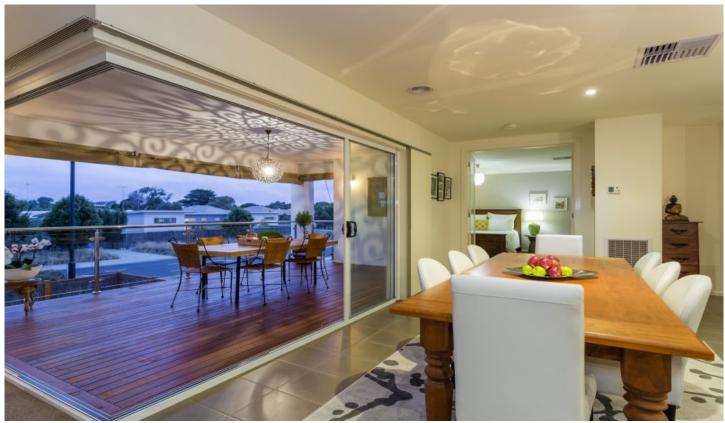

- Spacious upstairs living space form core of living zone
- Quality fitted galley kitchen connects to semi enclosed balcony
- â??Ē Glassâ?• used throughout for insulation and solar control
- Butlerâ??s pantry features Caesarstone island bench
- Double entry doors open to Master suite from living room
- Ensuite with private toilet and extra large shower
- Beautifully polished solid timber staircase, lines with book shelving
- Three further bedrooms located downstairs
- Central bathroom and kitchenette with laundry
- Lower alfresco deck with easy access to kitchenette for easy entertaining