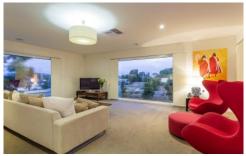

- Spacious upstairs living space form core of living zone
- Quality fitted galley kitchen connects to semi enclosed balcony
- â??Ē Glassâ?• used throughout for insulation and solar control
- Butlerâ??s pantry features Caesarstone island bench
- Double entry doors open to Master suite from living room
- Ensuite with private toilet and extra large shower
- Beautifully polished solid timber staircase, lines with book shelving
- Three further bedrooms located downstairs
- Central bathroom and kitchenette with laundry
- Lower alfresco deck with easy access to kitchenette for easy entertaining