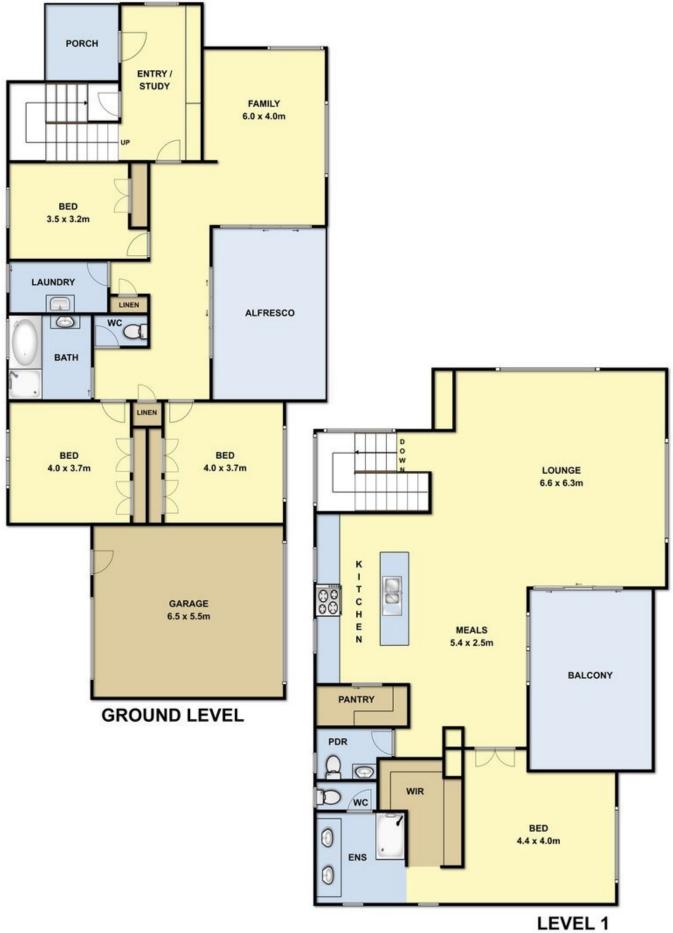

## 89-91 Seabank Drive Barwon Heads VIC

Designed with a distinguished grace, this 2 level home provides luxurious proportions and a sophisticated lifestyle. Enjoying the perfect central location for both living and holidaying in this idyllic coastal village, the clever design can be segregated for dual occupancy (perfect for holiday rental, or families with adult children or regular guests), yet still flows effortlessly for easy family living. A large corner site provides space for parking up to 6 vehicles.

- Spacious upstairs living space form core of living zone
- Quality fitted galley kitchen connects to semi enclosed balcony
- â??Ē Glassâ?• used throughout for insulation and solar control
- Butlerâ??s pantry features Caesarstone island bench
- Double entry doors open to Master suite from living room
- Ensuite with private toilet and extra large shower
- Beautifully polished solid timber staircase, lines with book shelving
- Three further bedrooms located downstairs
- Central bathroom and kitchenette with laundry
- Lower alfresco deck with easy access to kitchenette for easy entertaining