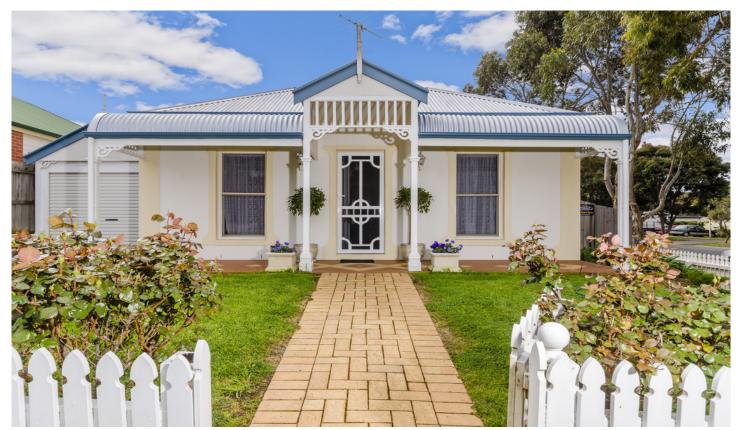

## 22 Melanie Place OCEAN GROVE VIC

This charming cottage is located close to shops and schools. It features four bedrooms 3 with built in robes. Not a large home but very comfortable, neat and tidy. Floating floorboards throughout and carpeted bedrooms. Gas wall heater and north facing windows help keep the house lovely and warm in winter. Kitchen boasts stainless steel gas cooking and a dishwasher. Northerly aspect draws sunlight and pretty garden views into the open plan living space which has a slider to the garden. Two way bathroom, Separate toilet and laundry with cupboards. Front locked garage/carport, Garden shed. Sorry no pets allowed.