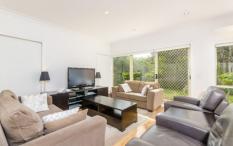

## 22 Melanie Place OCEAN GROVE VIC

This charming cottage is located close to shops and schools. It features four bedrooms 3 with built in robes. Not a large home but very comfortable, neat and tidy. Floating floorboards throughout and carpeted bedrooms. Gas wall heater and north facing windows help keep the house lovely and warm in winter. Kitchen boasts stainless steel gas cooking and a dishwasher. Northerly aspect draws sunlight and pretty garden views into the open plan living space which has a slider to the garden. Two way bathroom, Separate toilet and laundry with cupboards. Front locked garage/carport, Garden shed. Sorry no pets allowed.