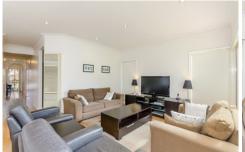

## 22 Melanie Place OCEAN GROVE VIC

This charming cottage is located close to shops and schools. It features four bedrooms 3 with built in robes. Not a large home but very comfortable, neat and tidy. Floating floorboards throughout and carpeted bedrooms. Gas wall heater and north facing windows help keep the house lovely and warm in winter. Kitchen boasts stainless steel gas cooking and a dishwasher. Northerly aspect draws sunlight and pretty garden views into the open plan living space which has a slider to the garden. Two way bathroom, Separate toilet and laundry with cupboards. Front locked garage/carport, Garden shed. Sorry no pets allowed.