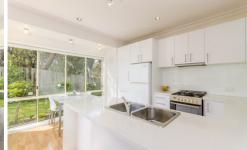

## 22 Melanie Place OCEAN GROVE VIC

This charming cottage is located close to shops and schools. It features four bedrooms 3 with built in robes. Not a large home but very comfortable, neat and tidy. Floating floorboards throughout and carpeted bedrooms. Gas wall heater and north facing windows help keep the house lovely and warm in winter. Kitchen boasts stainless steel gas cooking and a dishwasher. Northerly aspect draws sunlight and pretty garden views into the open plan living space which has a slider to the garden. Two way bathroom, Separate toilet and laundry with cupboards. Front locked garage/carport, Garden shed. Sorry no pets allowed.