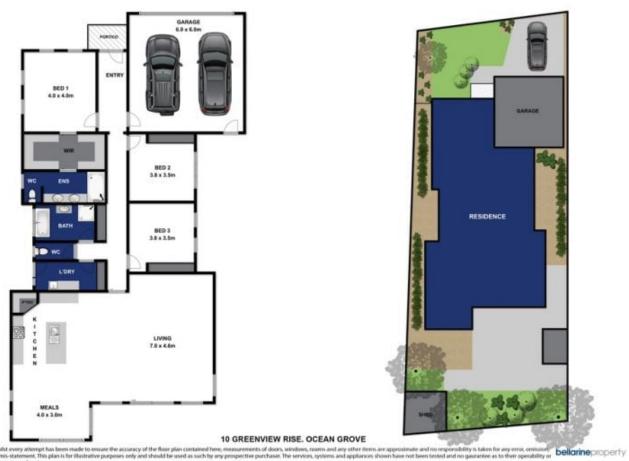

## 10 Greenview Rise Ocean Grove VIC

Boasting real â??wowâ?? factor, this contemporary 3 bedroom home will appeal to those wanting a magical place for their daily routine. Excitement builds from the minimalist entry to the outstanding living hub where expansive glazing maximises vision of the lush garden and outdoor entertaining space. Spacious indoor living merges with this fabulous outdoor zone creating an impressive area proportioned for grand scale entertaining!

â?¢ Designed and built by a renowned local builder â?" so much more than a volume build!

â?¢ The floor plan has 2 distinct zones â?" the cloistered facade for sleeping, the rear for living

â?¢ Whilst zone-able, welcoming views of the bright living hub are visible from the entrance

â?¢ Interiors are well-appointed, with earthy neutral tones and low maintenance surfaces

â?¢ The bedrooms and wet areas are private, roomy and inviting

â?¢ Highlights in the master include â??Hisâ?? and â??Hersâ?? walk-in robes and a luxurious en suite

â?¢ The twin basins, double-sized shower and private toilet nook ensure functionality for 2

3 📭 2 🚍 2 🚍

Price : \$ 530,000 Land Size : 511 sqm

View: https://www.bellarineproperty.com.au/16778

96

Christian Bartley 03 5254 3100