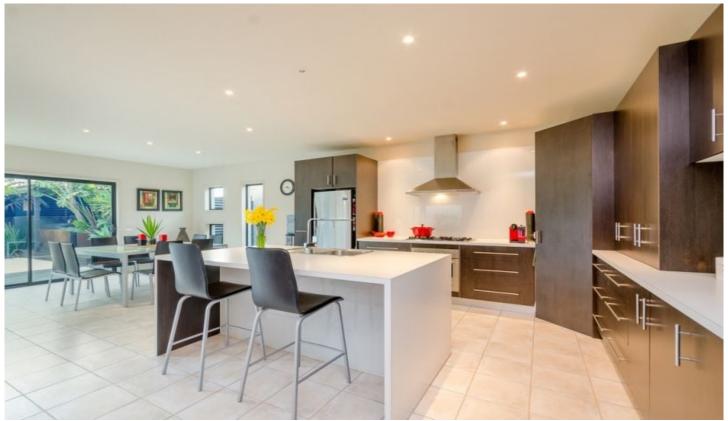

## 10 Greenview Rise Ocean Grove VIC

Boasting real â??wowâ?? factor, this contemporary 3 bedroom home will appeal to those wanting a magical place for their daily routine. Excitement builds from the minimalist entry to the outstanding living hub where expansive glazing maximises vision of the lush garden and outdoor entertaining space. Spacious indoor living merges with this fabulous outdoor zone creating an impressive area proportioned for grand scale entertaining!

â?¢ Interiors are well-appointed, with earthy neutral tones and low maintenance surfaces

â?¢ The bedrooms and wet areas are private, roomy and inviting

â?¢ Highlights in the master include â??Hisâ?? and â??Hersâ?? walk-in robes and a luxurious en suite