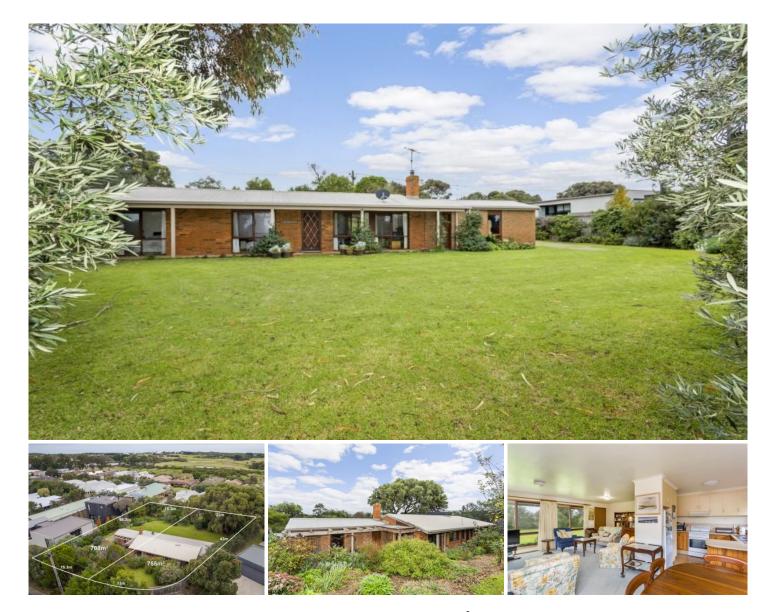

## 27-29 Thomson Drive Barwon Heads VIC

Where can you find a double block of some 700m2 each, offering two separate titles? What about a double block in the Barwon Headsâ?? golf precinct, with possible golf course views, along with a number of development and investment opportunities? With easy access to Geelong Road and Golf Links Road, walking distance to Barwon Headsâ?? Golf Club, shops, cafes, beach and river; the convenience of this opportunity is too good to refuse. Live in a beautiful treed locale while being positioned away from the holiday hustle and bustle! Secure this precious parcel and the options and rewards are endless!

- The sunken block provides the ultimate privacy and cosiness

- Well retained gardens to the front create a level ground for the home & rear garden

- 3 bedroom, 2 bathroom brick veneer home offers solid and timeless features

- The outlook from the home consists of vast lawns leading to well established shrubbery

- The lounge features a wood heater built in to a brick fireplace for cosy winters

- A long stretching verandah creates an alfresco space to