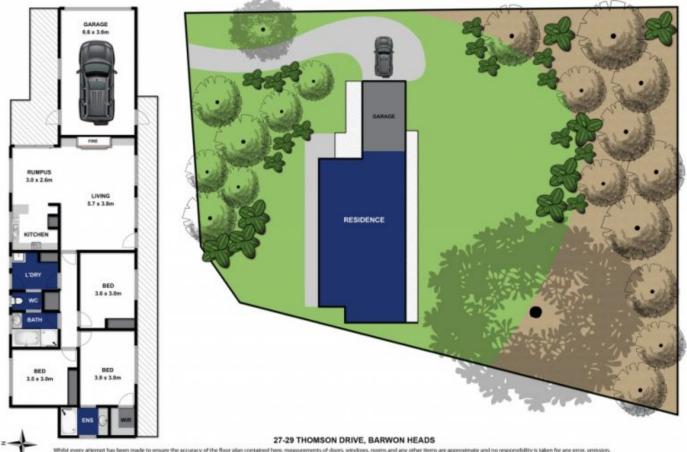

## 3 🎮 2 🚔 1 🚘

Land Size : 1464 sqm

View : https://www.bellarineproperty.com.au/16399 06

Christian Bartley 03 5254 3100

whit every attempt has been made to ensure the accuracy of the floor plan contained here, measurements of doors, windows, rooms and any other items are approximate and no responsibility is taken for any error, omission, mis-statement. This plan is for illustrative purposes only and should be used as such by any prospective purchase. The services, systems and appliances shown have not been tested and no gaurantee as to their operability or sency can be given.