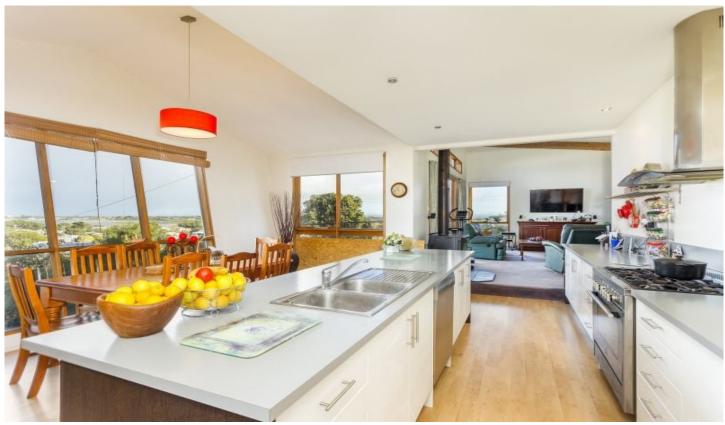

## 35 The Parade Ocean Grove VIC

Offering one of the highest vantage points in Ocean Grove, this homes breathtaking panorama of The Barwon Estuary, Bluff and Southern Ocean is absolutely spectacular. The homes orientation and design capitalises. The lofty living zone steps out to the south and west, embracing the scene. The floor plan offers 4 bedrooms, 2 living areas, comfort and flare.

- Development/subdivision opportunity STCA
- The coastal panorama on show in the central living hub is exquisite
- Angled glazed walls frame the view and create the illusion of nearness
- The dining and lounge areas have beautiful south and west facing aspects
- A lofty entertaining balcony adjoins the lounge sharing the views in open-air form
- Watch the ships and fishing boats, enjoy the summer southerlies, and imagine the fireworks!
- The kitchen with long island bench faces the view
- 900mm freestanding cooker with gas cooktop, Asko dishwasher and step-in pantry
- The dining area is proportioned for at least 8