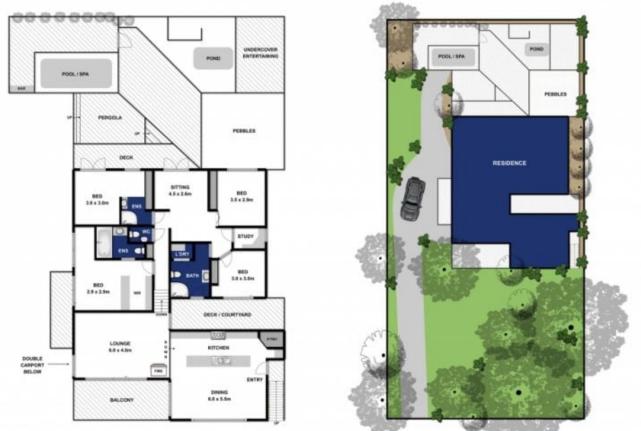

## 35 The Parade Ocean Grove VIC

Offering one of the highest vantage points in Ocean Grove, this homes breathtaking panorama of The Barwon Estuary, Bluff and Southern Ocean is absolutely spectacular. The homes orientation and design capitalises. The lofty living zone steps out to the south and west, embracing the scene. The floor plan offers 4 bedrooms, 2 living areas, comfort and flare.

## 5 THE PARADE, OCEAN GROVE

Whilst every attempt has been made to ensure the accuracy of the floor plan contained here, measurements of doors, windown, rooms and any other items are approximate and no responsibility in taken for any error, emosion, or mis-statement. This plan is for illustrative purposes only and should be used as such by any prospective purchases. The services, systems and appliances shown have not been tested and no gaurantee as to their operability or efficiency can be given.