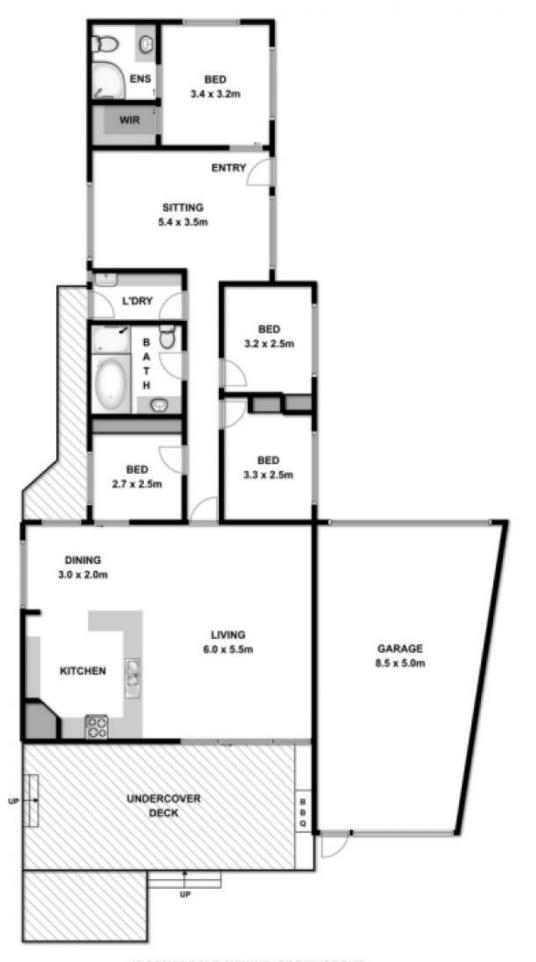

## 48 SOMERDALE AVENUE, OCEAN GROVE

Whilst every attempt has been made to ensure the accuracy of the floor plan contained here, measurements of doors, windows, rooms and any other items are approximate and no responsibility is taken for any error, omission, or mis-statement. This plan is for illustrative purposes only and should be used as such by any prospective purchaser. The services, systems and appliances shown have not been tested and no gaurantee as to their operability or efficency can be given.