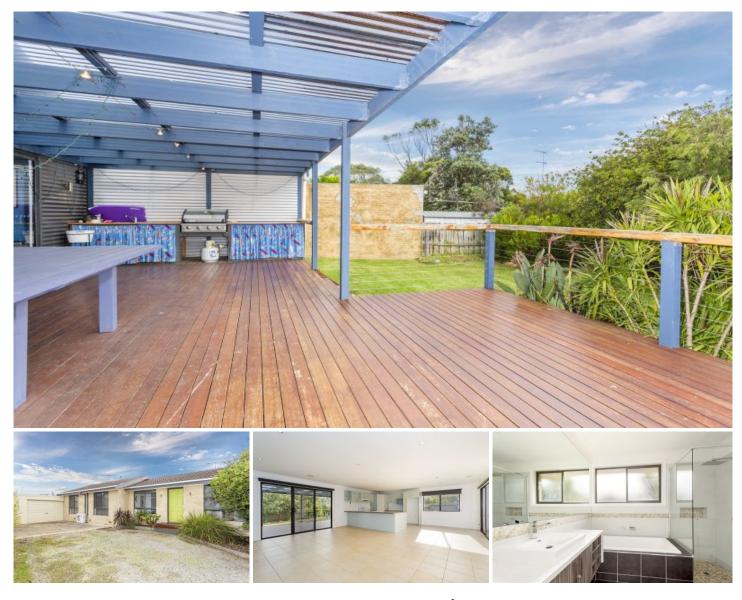

## 48 Somerdale Avenue Ocean Grove VIC

On a substantial 750m2 and only a 10 minute walk to beaches and dune-side walking tracks, this family sized home offers a lifestyle to envy. A peaceful outdoor existence is assured with extensive outdoor living spaces and room inside to match.

- A spacious family home with plenty of living space both inside and out

- Four bedrooms all feature built in robes with a segregated master offering WIR and ensuite

- Vast bright and airy central living zone offers large kitchen, lounge and dining

- Open plan living links with outdoor areas so life can constantly merge from inside to out

- Family zoning places the master and retreat lounge at the front of the home away from the core

- Wide sliding doors within the core living connect two separate alfresco decks to the kitchen

- With plenty of room to move, the generous kitchen offers, DW & cavity for wine/beer fridge

- A sunny north easterly aspect to decking off the dining zone offers a sunny outdoor brekkie spot

- A huge Laserlite covered rear deck includes a built in kitchen with BBQ, sink benches & storage