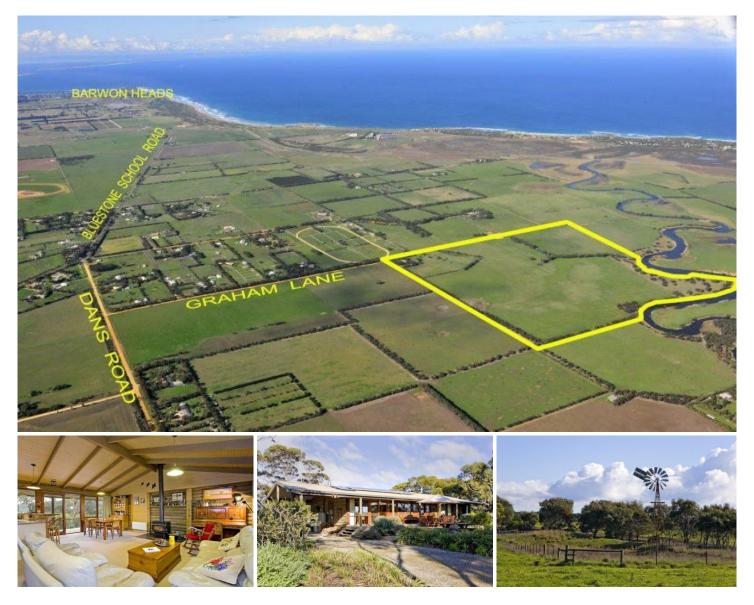

## 80 Graham Lane BARWON HEADS VIC

Expressions of Interest - Closing Friday 1st October at 5pm

These stunning 120 acres are sure to steal your heart! As you watch the iconic black swans drift down the creek that snakes along the property, you will be inspired; this is a place where your greatest dreams can be realised!

Currently, 100 acres of this property is leased for cattle grazing, and has been well maintained with electric fencing, dam with windmill, and water troughs, this property has some real farming potential. It has also been used to run up to 200 ewes and lambs, and has sheep yards, shearing facilities and farm shedding. Ideally suited for horses.

The lovely three bedroom log cabin home is solid and comfortable, with a rustic charm well suited to its surroundings. With exposed timber rafters, vaulted ceilings and walls of windows gracing every room with charming garden views, this romantic homestead holds a world of charm. You can easily imagine sipping a steaming hot coffee while sitting on the timber veranda, watching the various native birds and wild life in the peaceful, drought tolerant and low maintenance gardens.