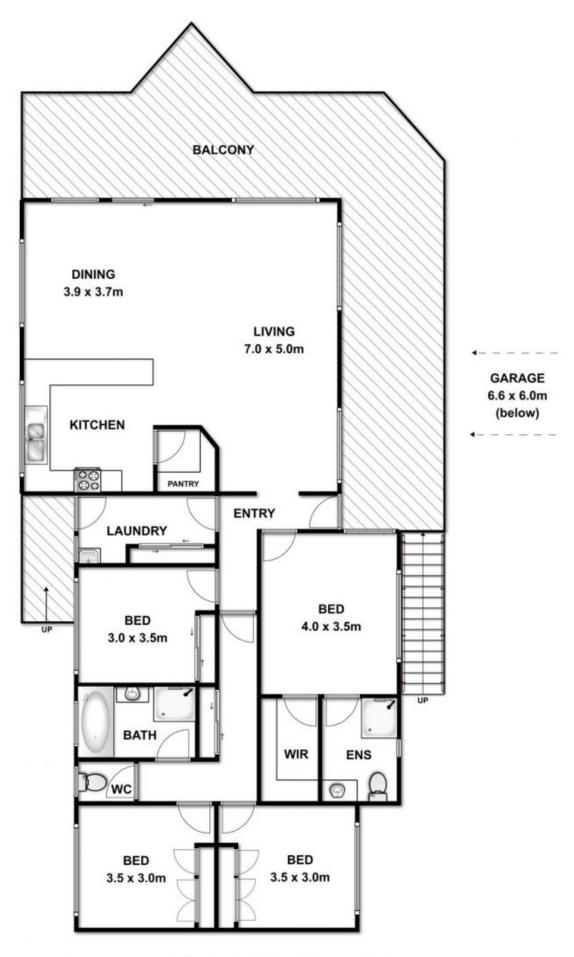

## 26 BONNYVALE ROAD, OCEAN GROVE

Whilst every attempt has been made to ensure the accuracy of the floor plan contained here, measurements of doors, windows, rooms and any other items are approximate and no responsibility is taken for any error, omission, or mis-statement. This plan is for illustrative purposes only and should be used as such by any prospective purchaser. The services, systems and appliances shown have not been tested and no gaurantee as to their operability or efficiency can be given.