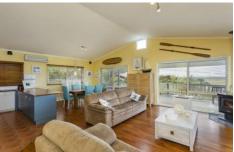

- The facades crescent-shaped design is directed toward the dune line
- Tucked under the roofline, the vast balcony dominants the modern weatherboard facade
- Evening views are alive with twinkling lights from the shipping lane and valley below
- Floor plan flows over 1 level, the elevated position providing peaceful privacy to all rooms
- Established gardens nestle the home providing a cheery foreground to the coastal views
- The open living hub is wrapped in glass ensuring the balcony and views are the focal point
- A contemporary coastal feel results from the light decor,