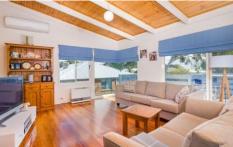

- Two large entertaining decks that overlook the rear yard
- Land of 699m2 approximately
- Nearby open green spaces and river boardwalks close
- Upstairs

houses an open plan living space lined with g frameless corner windows

- Timber floors underfoot compliment the exposed timber lined cathedral ceilings
- Enormous kitchen offers quality stainless steel appliances, large island bench
- Vehicle storage is taken care of by a double garage connected to the home