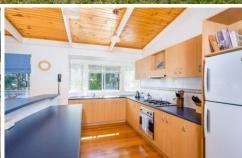

- Timber floors underfoot compliment the exposed timber lined cathedral ceilings
- Enormous kitchen offers quality stainless steel appliances, large island bench
- Vehicle storage is taken care of by a double garage connected to the home