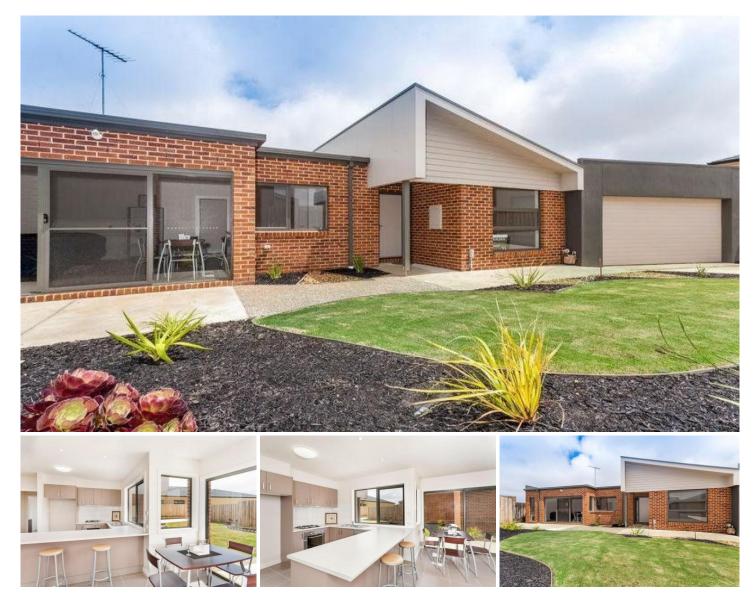

## 2/7 Dalkeith Crescent OCEAN GROVE VIC

This contemporary home is ideally matched to its modern, lifestyle-oriented, estate. The family friendly Kingston Estate boasts well-designed homes and landscaped gardens and streets, with lakes and parkland.

- Ideal position for a tranquil coastal lifestyle or a relaxing holiday escape

- Brand new and quality built

- Intelligent floor plan that separates entertainment and private sleeping zones

- Fully landscaped front and rear gardens

- Glazing ensures an abundance of natural light

- Two remaining bedrooms are double in size with built-in robes and large windows

- Large family bathroom is fresh and functional with bath, shower and vanity  $% \left( {{{\boldsymbol{x}}_{i}}} \right)$ 

- Central hub comprises a bright open planned kitchen, dining and living space

- Kitchen is muted in soft grey tones

- Stainless steel appliances, double pantry and a large window over the sink

- Double garage with internal access
- Rear access via a roller door