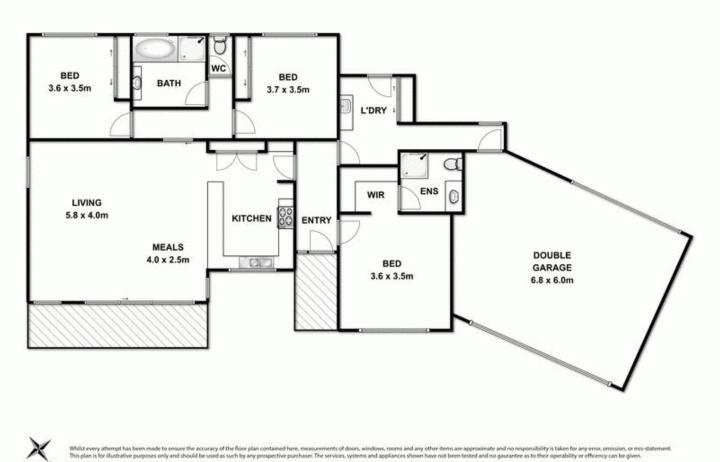

3 🛤 2 🚔 2 🚘

Price : \$ 375,000 View : https://www.bellarineproperty.com.au/1503288

Christian Bartley 03 5254 3100

Whilst every attempt has been made to ensure the accuracy of the floor plan contained here, measurements of doors, windows, rooms and any other items are approximate and no responsibility is taken for any error, omision, or mis-statement. This plan is for illustrative purposes only and should be used as such by any prospective purchaser. The services, systems and appliances shown have not been tested and no gaurantee as to their operability or efficency can be given.