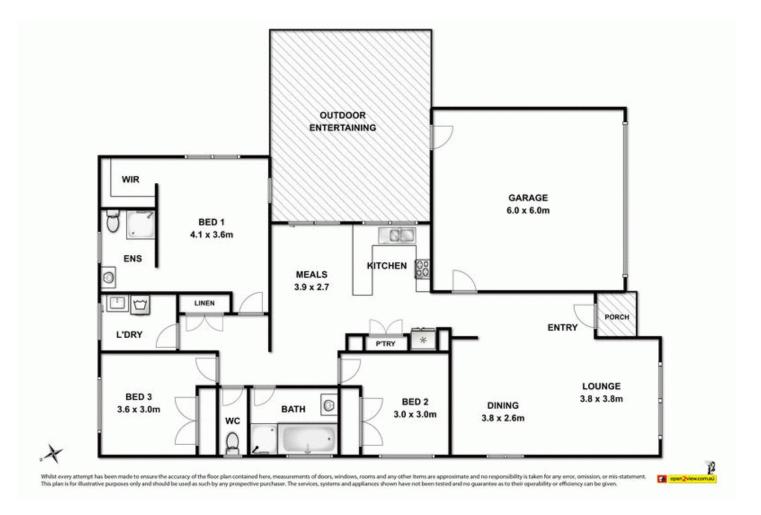

## 21 Killarney Avenue GROVEDALE VIC

Incredible value awaits the new owner in this 5 year old home where entertainment is the key. Situated within 4 minutes walk of the Grovedale Primary School, IGA & Aldi supermarkets and the Marshall Rail station this home is perfectly positioned. Featuring three double bedrooms, master with full ensuite and walk-in-robe, all gas kitchen with stainless steel appliances, direct entry from the double garage, gas ducted heating and a magnificent undercover alfresco area to enjoy the company of family or friends. This home hosts Solar Electric panels to help reduce your carbon footprint and reduce your on-going electricity bills. Come see for yourself and start enjoying this home soon. 3 🛤 2 🏪 2 🚘