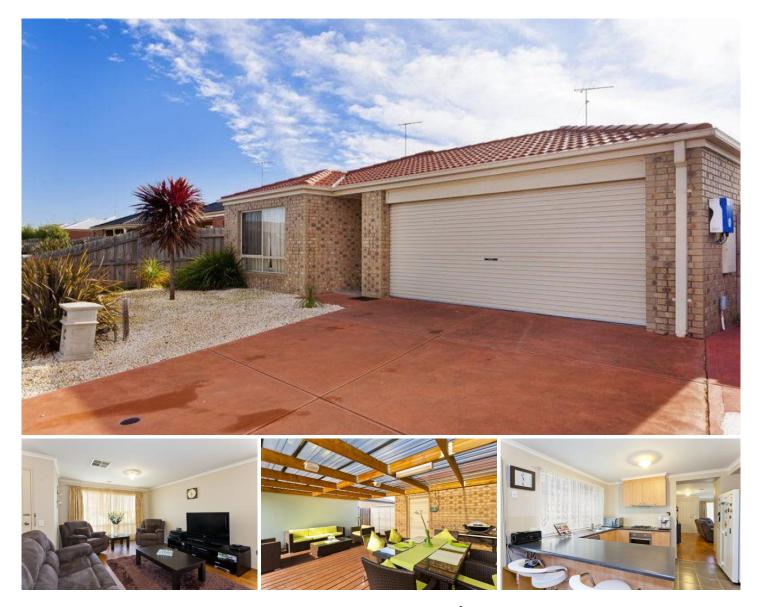

## 21 Killarney Avenue GROVEDALE VIC

Incredible value awaits the new owner in this 5 year old home where entertainment is the key. Situated within 4 minutes walk of the Grovedale Primary School, IGA & Aldi supermarkets and the Marshall Rail station this home is perfectly positioned. Featuring three double bedrooms, master with full ensuite and walk-in-robe, all gas kitchen with stainless steel appliances, direct entry from the double garage, gas ducted heating and a magnificent undercover alfresco area to enjoy the company of family or friends. This home hosts Solar Electric panels to help reduce your carbon footprint and reduce your on-going electricity bills. Come see for yourself and start enjoying this home soon. 3 🛤 2 🏪 2 🚘