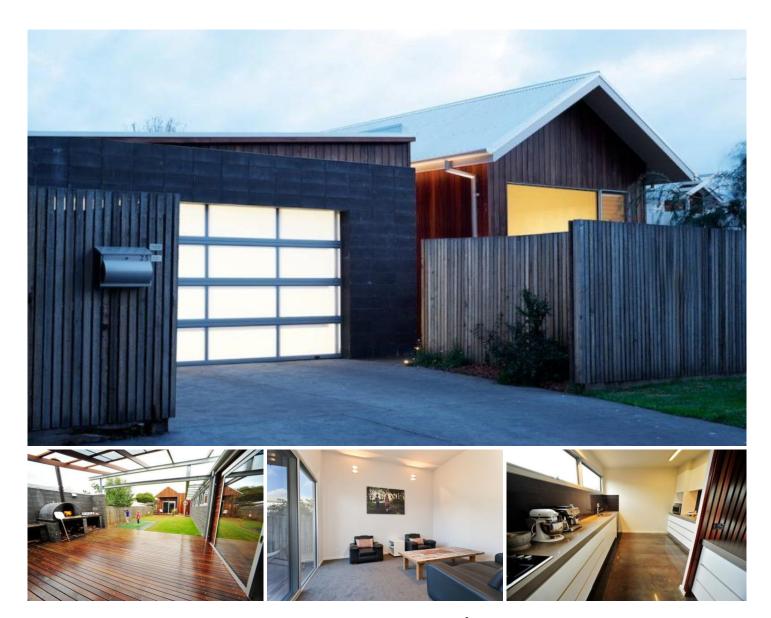

## 25 Thorn Street BARWON HEADS VIC

Park the car and enjoy all of Barwon Heads' treasures on your doorstep. Designed and built by a renowned local builder with an eye for creating homes that honour the Barwon Heads architecture of old. It fits seamlessly into its surroundings.

As you enter expect to find high quality fixtures and fittings throughout. Clever features abound, from the perspex garage door which lights the garage by day and makes the entrance glow by night, to the abundant storage hidden behind strapped spotted gum feature walls. An entertainers dream, with a semi commercial kitchen, living and dining areas flowing outdoors to decking featuring bbq and wood fired pizza oven.

Environmentally, the passive solar design works with the north facing living, polished concrete floor and the double glazed commercial windows creating warmth in winter. In addition, the cooling cross ventilation breezes make for a comfortable summer. There is ample water supplied with an underground 10,000 ltr watertank that is plumbed to all toilets, an irrigation dripper system to the garden and outdoor taps. 4 🛤 2 🚔 2 🚘