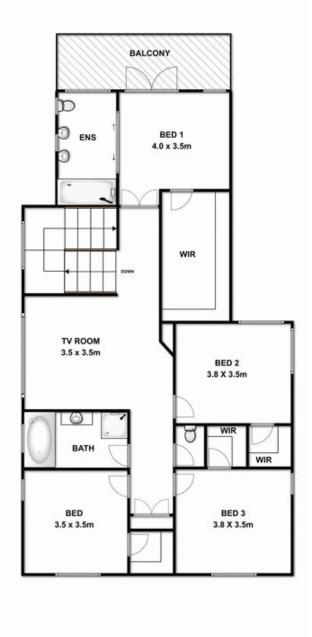

View: https://www.bellarineproperty.com.au/15032

00

Christian Bartley 03 5254 3100

**GROUND FLOOR** 

FIRST FLOOR

Whilst every attempt has been made to ensure the accuracy of the floor plan contained here, measurements of door, windows, rooms and any other items are approximate and no responsibility is taken for any error, omission, or mis-statement. This plan is for illustrative purposes only and should be used as such by any prospective purchaser. This services, systems and appliances shown have not been tested and no guarantee as to their operability or efficiency can be given.