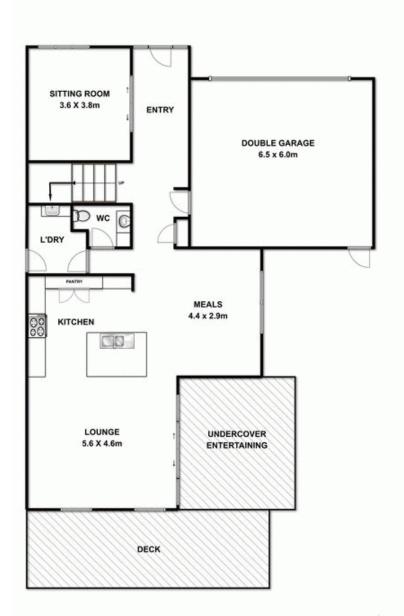

View: https://www.bellarineproperty.com.au/15032

00

Christian Bartley 03 5254 3100

**GROUND FLOOR** 

FIRST FLOOR

Whilst every attempt has been made to ensure the accuracy of the floor plan contained here, measurements of door, windows, rooms and any other items are approximate and no responsibility is taken for any error, omission, or mis-statement. This plan is for illustrative purposes only and should be used as such by any prospective purchaser. This services, systems and appliances shown have not been tested and no guarantee as to their operability or efficiency can be given.