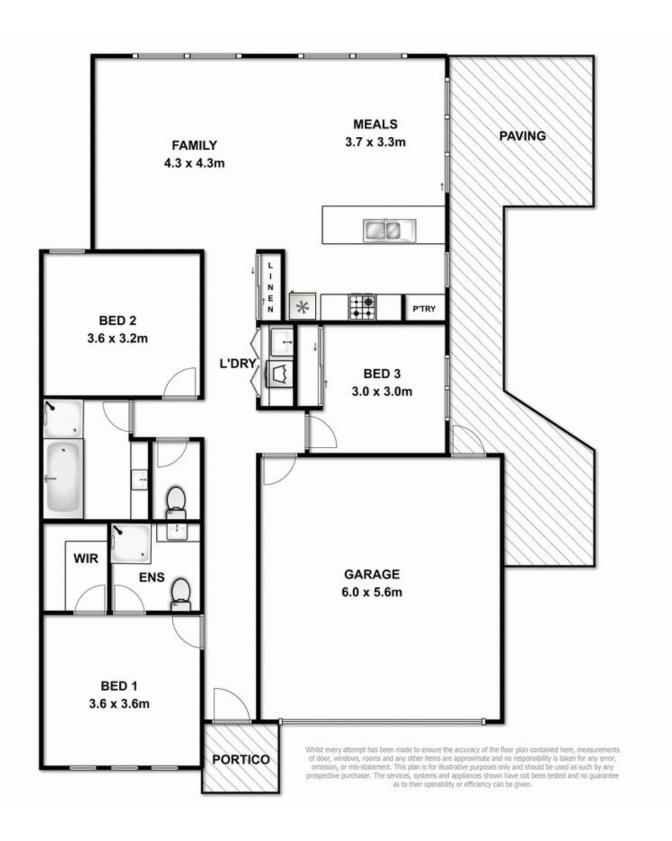

The contemporary layout consists of three bedrooms, master with en suite, separate bathroom and laundry and a large kitchen, dining and living area.

The kitchen is a master chef's delight with stone bench tops, glass splashback and smart taps and stainless steel sink.

An electric oven, gas hotplates and a stainless steel dishwasher complete the picture.

By any standards this is a quality abode offering a low maintenance and comfortable lifestyle.

There's a garage for the family car and landscaped gardens and grounds that include drought resistant turf, river rock and mulch, and Jarrah garden edging.

The builder's specifications call for quality fittings and fixtures to be used throughout.

These include modern-style taps and electrical and light fittings, and tasteful tiles and carpet.

The immediate neighbourhood consists of neat, modern