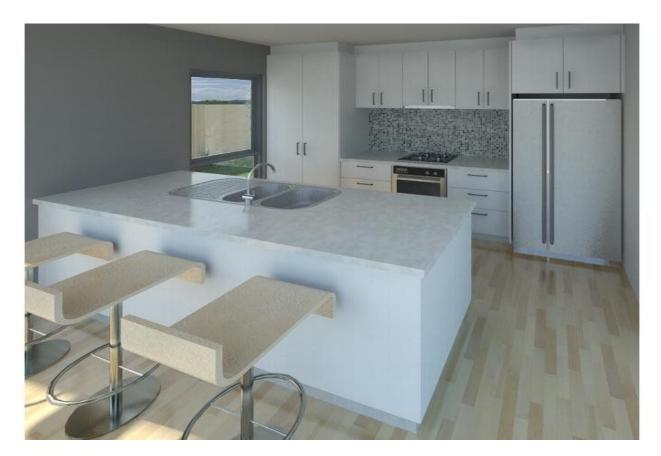

The contemporary layout consists of three bedrooms, master with en suite, separate bathroom and laundry and a large kitchen, dining and living area.

The kitchen is a master chef's delight with stone bench tops, glass splashback and smart taps and stainless steel sink.

An electric oven, gas hotplates and a stainless steel dishwasher complete the picture.

By any standards this is a quality abode offering a low maintenance and comfortable lifestyle.

There's a garage for the family car and landscaped gardens and grounds that include drought resistant turf, river rock and mulch, and Jarrah garden edging.