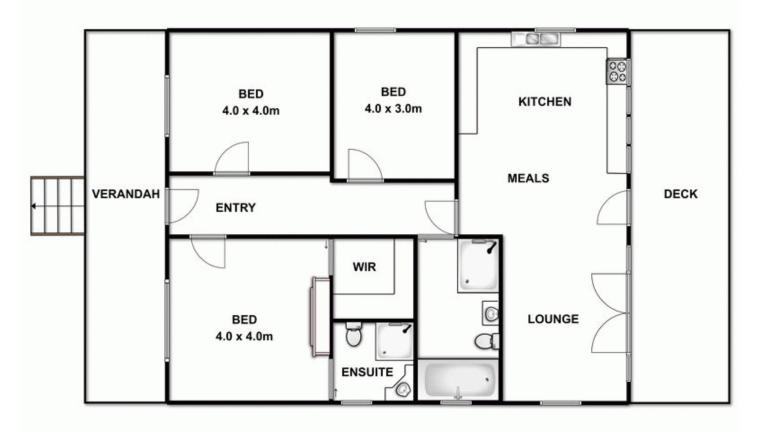

## 3 🛤 2 🚰 1 🚘

Land Size : 416 sqm

View : https://www.bellarineproperty.com.au/15031 58

Dan Halsey 03 5254 3100

While every attempt has been node to ensure the accuracy of the floor plan contained here, measurements of door, windows, notes and any other tens are approximate and no responsibility is taken for any encomansion, or melastement. This plan is of initiatation provisions any and natural be used as such by any prospective purchaser. The tenvices, systems and appliances above intervice to tens tested and no guarantee acts to the operativity. The second of the second action of the second as such by any prospective purchaser. The tenvices, systems and appliances above intervice to teste tested and no guarantee acts to the operativity or effective can be down.