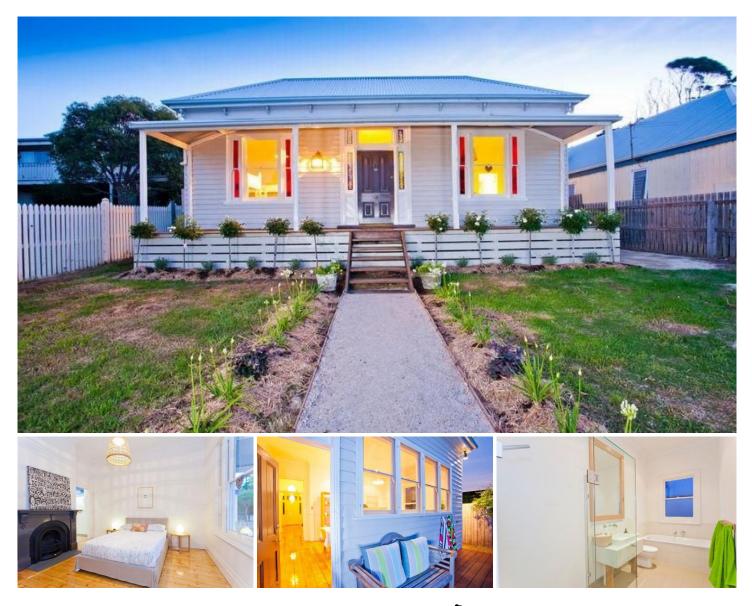

## **18 Asbury Street West OCEAN GROVE VIC**

This attractive three bedroom, two bathroom home that sits gracefully upon prime 'old' Ocean Grove land at 18 Asbury St is a modern antique. Modern, due to its contemporary yet harmonious renovation, and antique because of its well-kept, classic Victorian-era features.

The result of a thorough and clever renovation is a home that appears vintage but one that performs as a youngster. For example, the new and deluxe ensuite bathroom and walk-in-robe in the master bedroom are two very modern features that have been crafted around an old, though classically appealing Victorian fireplace.

The home is replete with period details - all of which have been painstakingly sanded-back, polished, painted, rewired, redone, restored or renewed. On the outside is the verandah with its exposed rafters, the decorative timber work and the heavy front door with its elaborate panelling and coloured glazing. On the inside, high skirting boards surround polished baltic pine boards and there are architraves, cornices, ceiling roses and a hallway arch. But none of these are excessively ornate or garish. On the contrary, these Victorian features are simple, basic ones