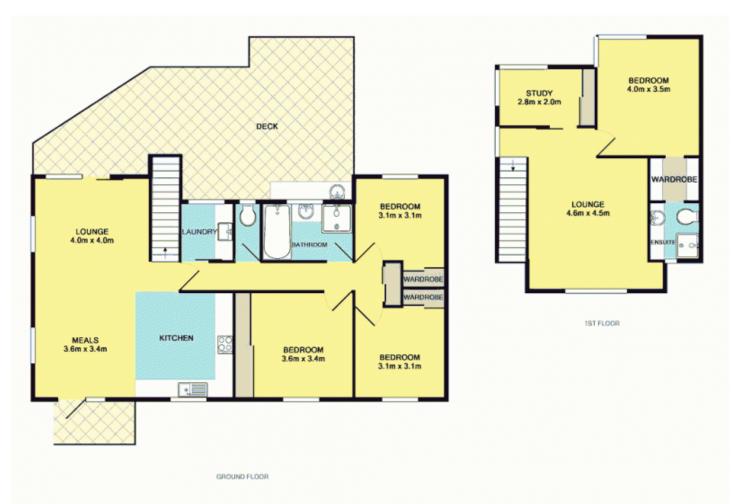

## 8 Dudley Court BARWON HEADS VIC

On a generous allotment in one of Barwon Heads' most popular areas, this magnificent 4-bedroom timber home provides the very best in family living: a meticulous extension has resulted in a dedicated parents' retreat upstairs comprising a living room, office and a main bedroom with walk-through robe to a superb ensuite.

The ground floor features three bedrooms with robes; a big laundry; a pristine tiled bathroom; and a spacious living/dining area served by a good kitchen with stainless steel appliances. Sliding doors open to a sensational sheltered entertaining deck overlooking lovely lawns and landscaped drought-tolerant gardens.

4 🛤 2 🏪 2 🚘

**Price** : \$ 0

Land Size : 700 sqm

View : https://www.bellarineproperty.com.au/15031 47

Christian Bartley 03 5254 3100

TOTAL APPROX. FLOOR AREA 150.6 SQ.M. White every attained here, made to ensure the accuracy of the foor plan contained here, measurements of droin, windows, norms and any orbin familiare approximate and no responsibility is taken for years emission, or more obtained. This plan is for illustrative purposes only and should be used in such by any prospective purchaser. This plan is for illustrative purposes only and should be used in such by any prospective purchaser. This plan is for illustrative can be prevented and no subarrate and to be provided and no guarantee and to be operatively or efficiency can be given.