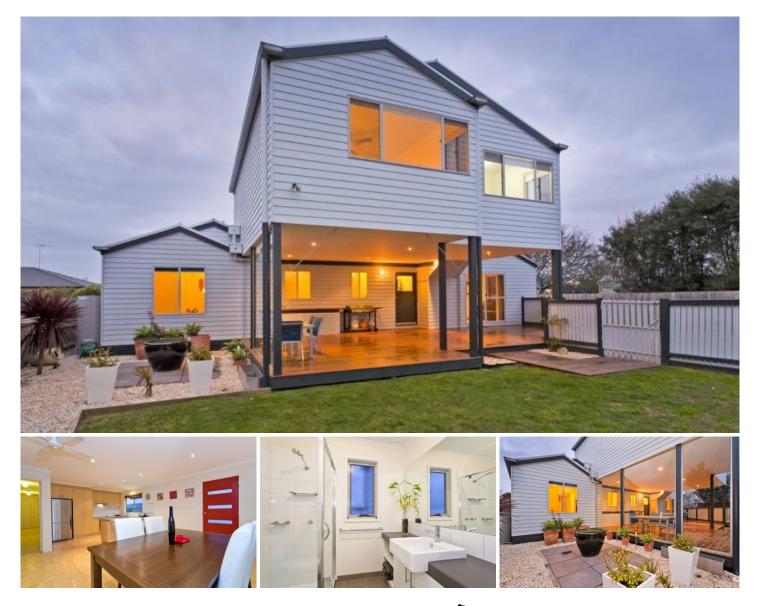

## 8 Dudley Court BARWON HEADS VIC

On a generous allotment in one of Barwon Heads' most popular areas, this magnificent 4-bedroom timber home provides the very best in family living: a meticulous extension has resulted in a dedicated parents' retreat upstairs comprising a living room, office and a main bedroom with walk-through robe to a superb ensuite.

The ground floor features three bedrooms with robes; a big laundry; a pristine tiled bathroom; and a spacious living/dining area served by a good kitchen with stainless steel appliances. Sliding doors open to a sensational sheltered entertaining deck overlooking lovely lawns and landscaped drought-tolerant gardens.

With further highlights including ceiling fans throughout, a split system on both floors, and a double garage with covered storage area at the rear, this exceptional home in an unbeatable location is ready and waiting for a new family to call it their own.