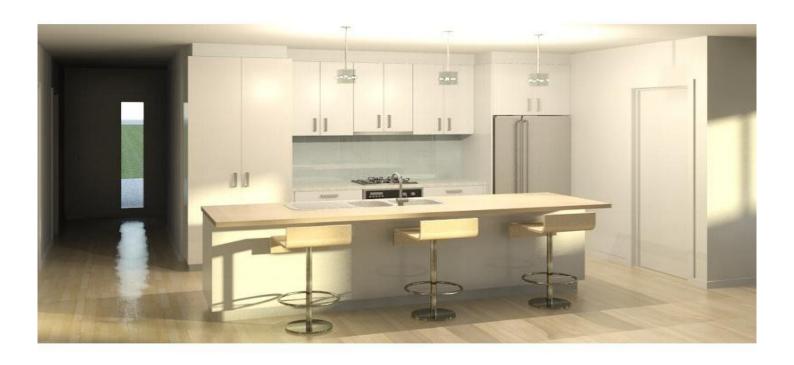

These include modern-style taps and electrical and light fittings, and tasteful tiles and carpet.

The kitchen is a master chef's delight with stone bench tops, glass splashback and smart taps and stainless steel sink.

An electric oven, gas hotplates and a stainless steel dishwasher complete the picture.

By any standards this is a quality abode offering a low