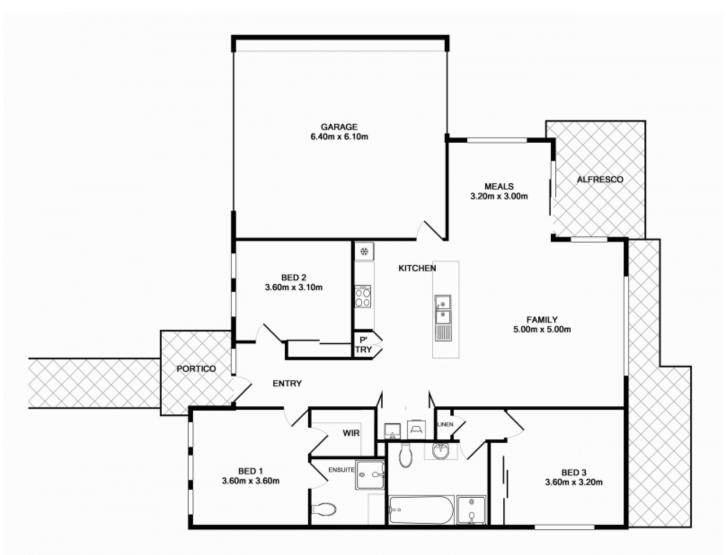

The home is still under construction but such is the popularity of this neighbourhood that prospective buyers are advised to get in early or risk missing out.

The contemporary layout consists of three bedrooms, master with en suite, separate bathroom and laundry and a large kitchen, dining and living area.

There's a garage for the family car and landscaped gardens and grounds that include drought resistant turf, river rock and mulch, and Jarrah garden edging.

The builder's specifications call for quality fittings and fixtures to be used throughout.

These include modern-style taps and electrical and light fittings, and tasteful tiles and carpet.

The kitchen is a master chef's delight with stone bench tops, glass splashback and smart taps and stainless steel sink.

An electric oven, gas hotplates and a stainless steel dishwasher complete the picture.

By any standards this is a quality abode offering a low

## 3 📭 2 🖺 2 🚘

Price : \$ 379,000 Building Size : 13 Sqrs Land Size : 337 sqm

View: https://www.bellarineproperty.com.au/15

03142

Dan Halsey 03 5254 3100