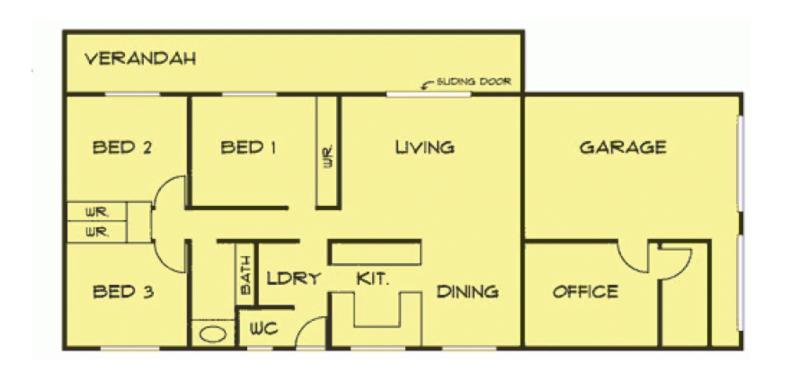

Privately set behind the front fence, a pergola-covered barbecue area and a long Merbau deck with feature lights leads to the inviting open-plan living/dining area, with stylish polished concrete flooring, feature wall, split-system air conditioning, and a spacious adjoining kitchen with electric appliances including a new dishwasher.

There are lovely garden aspects from all rooms; three carpeted bedrooms feature built-in robes and ceiling fans, one also with a wall heater; and the superb tiled bathroom boasts a spa bath. With landscaped gardens, lush lawns, a 2500 litre water tank and a double garage with remote, this exceptional residence could be your very own seaside haven. Arrange an inspection today!