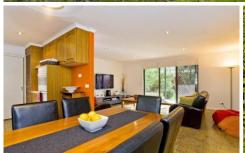

Privately set behind the front fence, a pergola-covered barbecue area and a long Merbau deck with feature lights leads to the inviting open-plan living/dining area, with stylish polished concrete flooring, feature wall, split-system air conditioning, and a spacious adjoining kitchen with electric appliances including a new dishwasher.