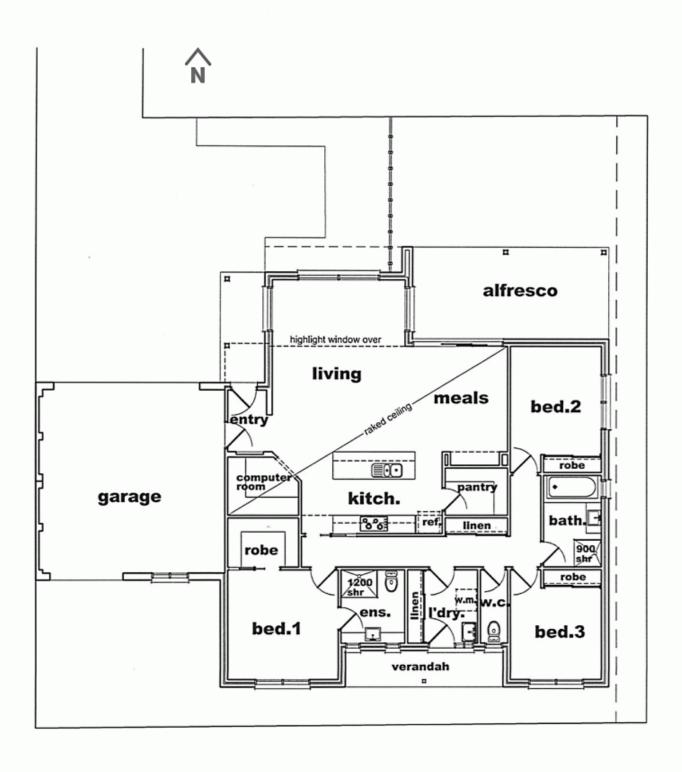

With three bedrooms plus a study, this townhouse provides abundant space for couples, singles or even families looking for an easy-care lifestyle close to everything Ocean Grove has to offer.

The spacious, sunny north facing living, meals and alfresco areas will provide a great lifestyle all year-round. A high raked ceiling with highlight window creates a sense of space and allows plenty of light into the living area.

Cooks of all skill levels will admire the well-equipped kitchen that includes stone benchtops, a glass splashback, 900mm stainless steel stove, dishwasher and ample storage including a walk-in pantry. Tiled floor to the kitchen