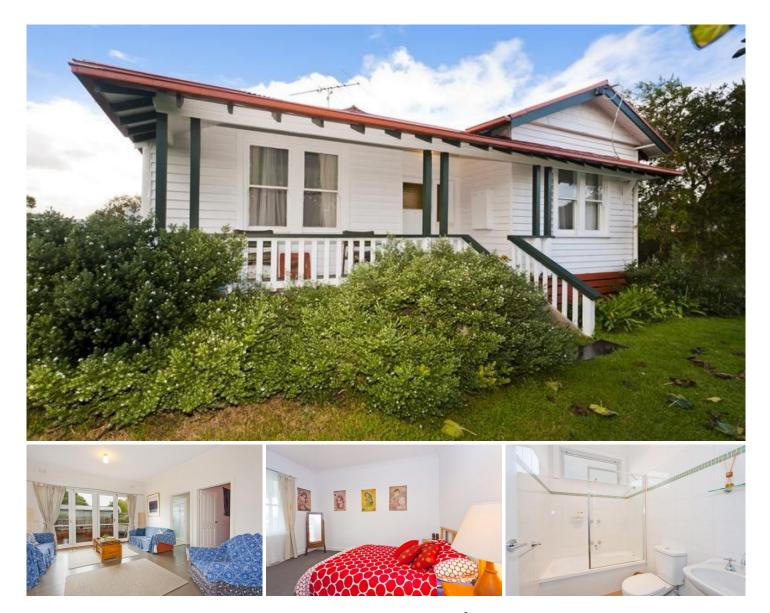

## 1/52 Sheepwash Road BARWON HEADS VIC

In a fantastic location offering easy access to beaches, shops and golf, this sensational weatherboard home features up to 5 bedrooms, 2 bathrooms and terrific indoor/outdoor living options. Perfect for use as a holiday home, investment property or permanent seaside residence, this attractive home provides the very best in coastal living.

Set amongst striking gardens behind a tall front fence, it features a brilliant north-facing deck accessed via French doors from a spacious living/dining/kitchen area with timber floor, dado panelling and a wood heater. The modernised kitchen boasts stainless steel appliances; three carpeted bedrooms at the front share an updated bathroom; two further bedrooms have polished floorboards and built-in robes; and a second bathroom adjoins the laundry with storage.

With a large front lawn, compact rear yard, low-maintenance gardens and off-street parking, this wonderful residence provides a fantastic opportunity in this popular seaside haven. Don't let this chance pass you by!