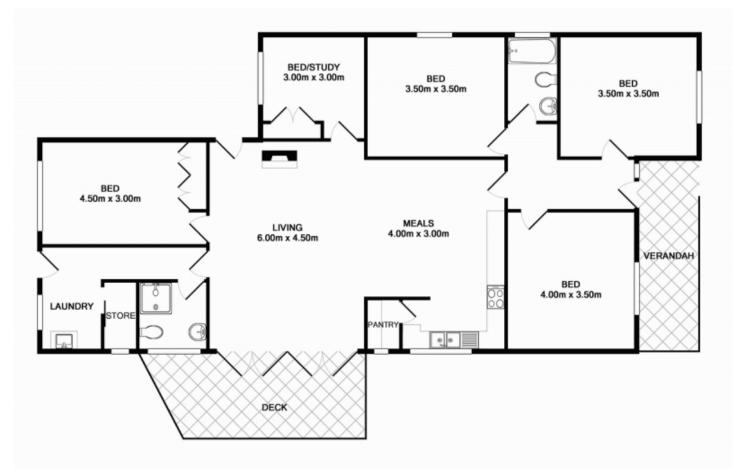

Set amongst striking gardens behind a tall front fence, it features a brilliant north-facing deck accessed via French doors from a spacious living/dining/kitchen area with timber floor, dado panelling and a wood heater. The modernised kitchen boasts stainless steel appliances; three carpeted bedrooms at the front share an updated bathroom; two further bedrooms have polished floorboards and built-in robes; and a second bathroom adjoins the laundry with storage.

## 4 🎮 2 🚆

- Price : \$ 550,000
- Land Size : 533 sqm
- View : https://www.bellarineproperty.com.au/15030 97

Christian Bartley 03 5254 3100

Whilst every attempt has been made to ensure the accuracy of the floor plan contained here, measurements of doors, windows, rooms and any other items are approximate and no responsibility is taken for any error, omission, or mis-statement. This plan is for illustrative purposes only and should be used as such by any prospective purchaser. The services, systems and applicances shown have not been tested and no guarantee as to their operability or efficiency can be given