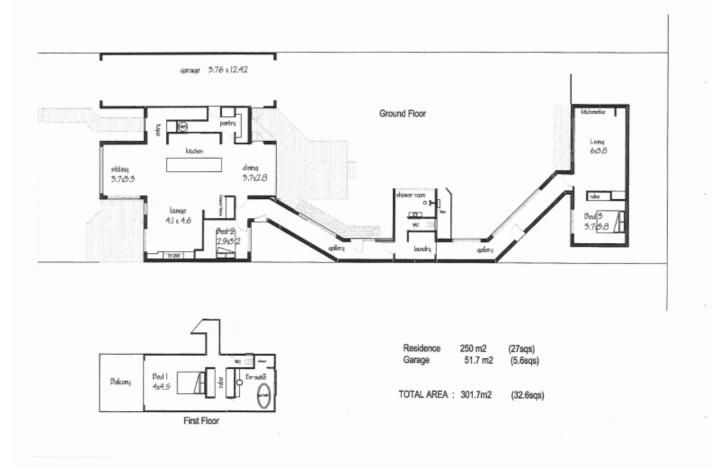

Consisting of main living/dining/kitchen and enclosed work study station at the front of the home, and a guest wing at

3 🛤 2 🚔 2 🚘

| Price         | : \$ 1,440,000                                     |
|---------------|----------------------------------------------------|
| Building Size | : 27 Sqrs                                          |
| Land Size     | : 701 sqm                                          |
| View          | : https://www.bellarineproperty.com.au/15<br>03056 |