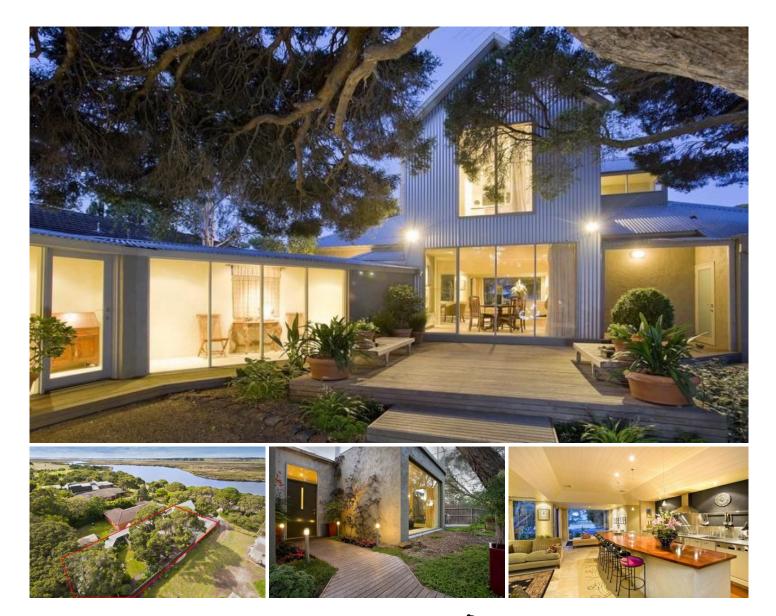

## **29 River Parade BARWON HEADS VIC**

Sometimes a home is designed and finished with such artful elegance, words cannot adequately describe the stunning spaces; they must be experienced. This is one of those homes, where every detail has been thoughtfully selected to benefit the whole; the result being a home of truly superior quality.

The outstanding location provides this home with stunning, north facing River views, as the banks of the river are literally metres away. Floor to ceiling windows grace the main living area and open onto an open air deck, where you can spend hours looking out over the mesmerizing views.

The property is home to one of Barwon Head's oldest Moonah trees, and its ancient soul seems to resonate within these walls. The home pays homage to the ancient presence, with the Moonah at the centre of the garden, and walls of windows allowing for garden views from every area of the home.

Consisting of main living/dining/kitchen and enclosed work study station at the front of the home, and a guest wing at

3 🛤 2 🚔 2 🚘

| Price         | : \$ 1,440,000                                     |
|---------------|----------------------------------------------------|
| Building Size | : 27 Sqrs                                          |
| Land Size     | : 701 sqm                                          |
| View          | : https://www.bellarineproperty.com.au/15<br>03056 |