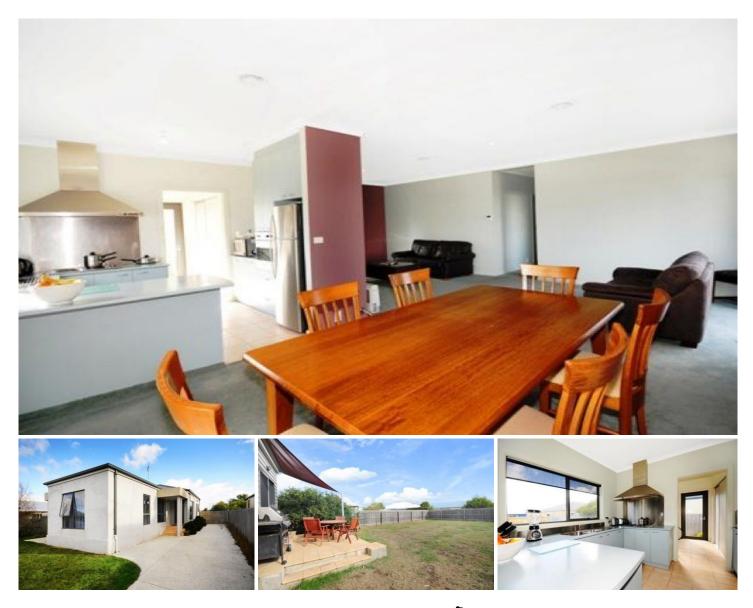

The home has a lovely inviting feel with a good sense of flow and colourful feature walls. Ducted heating and cooling ensure things remain comfortable all year round. A large central lounge extends full width and provides the main entry point for the home. With glass sliding doors to outside and open to the meals area, also with external access, this room is a great size and perfect for entertaining. The adjacent kitchen is brigh and colourful, has stainless steel appliances and is a great vantage point to oversee the living space and back yard. Two of the three bedrooms have built in robes and the bathroom is large and bright.

The rear yard is a generous size and low maintenance with a good covering of grass. Complete with an entertaining deck with direct access from the meals area and shade sail, there are many possibilities. 3 🛤 1 🚔 2 🚘