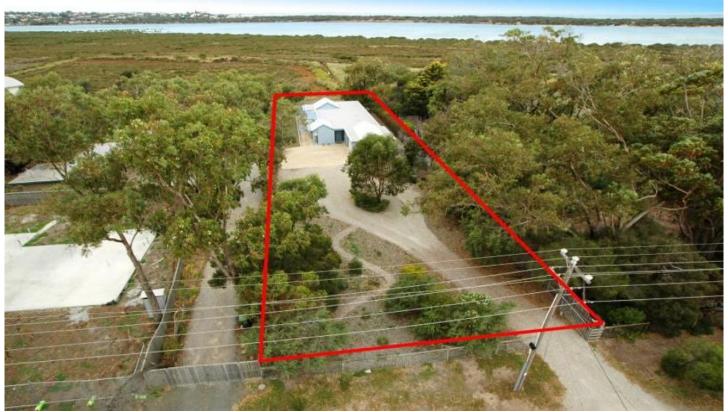

## **BARWON HEADS**

This magnificent property on the RIVER SIDE of Carr Street has so much to recommend it. Set amidst established native gardens and with panoramic views over the adjacent wetlands, this sensational property will delight the most fastidious purchaser.

3 2 2 2

Price : \$ 0 Building Size : 2 Sqrs Land Size : 1725 sqm

View: https://www.bellarineproperty.com.au/15

02928

Christian Bartley 03 5254 3100