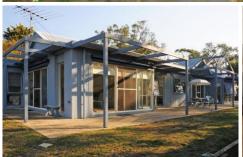

The brick and timber home has a wonderfully bright, clean and relaxed feel. Visitors are welcomed down the driveway through native plantings and onto the paved forecourt of the home. The entry hall leads through to the sunny family, meals and kitchen area, which has access to the Northern outdoor entertaining area. Leading off this space is the study, a delightful space for working, reading or dozing in the sun. A spacious lounge with vaulted ceiling is located at the rear of the property to make the most of access to and the sensational views over the manicured back yard to the wet lands beyond.