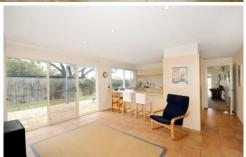

The brick and timber home has a wonderfully bright, clean and relaxed feel. Visitors are welcomed down the driveway through native plantings and onto the paved forecourt of the home. The entry hall leads through to the sunny family, meals and kitchen area, which has access to the Northern outdoor entertaining area. Leading off this space is the study, a delightful space for working, reading or dozing in the sun. A spacious lounge with vaulted ceiling is located at the rear of the property to make the most of access to and the sensational views over the manicured back yard to the wet lands beyond.