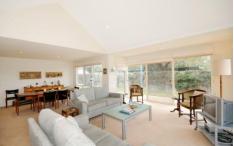

The brick and timber home has a wonderfully bright, clean and relaxed feel. Visitors are welcomed down the driveway through native plantings and onto the paved forecourt of the home. The entry hall leads through to the sunny family, meals and kitchen area, which has access to the Northern outdoor entertaining area. Leading off this space is the study, a delightful space for working, reading or dozing in the sun. A spacious lounge with vaulted ceiling is located at the rear of the property to make the most of access to and the sensational views over the manicured back yard to the wet lands beyond.