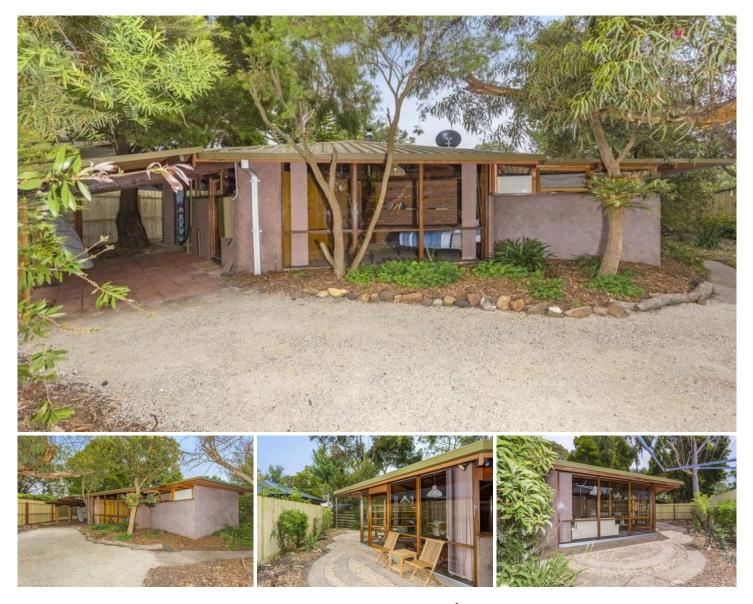

## 2A Heron Crescent BARWON HEADS VIC

This unique hexagon design home offers a quiet coastal getaway in the river precinct of Barwon Heads. Extensive northerly glazing within living area, creates great passive solar effects with natural light flowing through internal glass walls, filling every room. Yacht style timber shelving covers walls throughout the home with appealing vaulted strammit and cork ceilings feature fans for comfort. Reverse cycle split system adds to climate control and the stone flooring offers great thermal qualities retaining warmth from sun and wood heater. Lounge and kitchen are separated by timber shelving with extra built in storage & seating. The galley style kitchen with vast benches creates practical workspace and cooking is all electric. Main bedroom features wall to wall robes and carpet underfoot and there is a second bedroom. Large bathroom boasts plenty of storage and laundry facilities. Best feature is the native gardens of ancient moonahs secluding the home from the street with decorative brick paving creating a great visual effect within protected alfresco area. Walk to river boardwalks, jetties and boat ramps. Carport plus outdoor storage room offer off street parking and space for beach equipment. Low maintenance native garden. Sorry NO PETS.