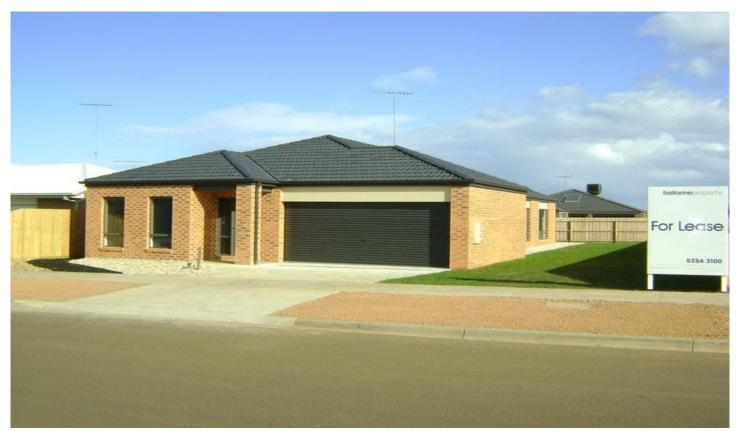

Well appointed 4 bedroom home with 2 Living areas. Formal lounge, Large Open plan family room, meals area and kitchen. Sliders to entertaining area. Kitchen boasts S/S gas and electric cooking and dishwasher, Main bedroom with double entry doors, Walk in robe and Ensuite, Bedrooms 2, 3 & 4 all with built in robes and of a generous size, Main bathroom with separate bath and shower, Separate 2nd toilet, Laundry with slider to external, ducted heating throughout the house, Cooling will be installed by 1 November 2011. Double R/C Garage with internal access, Gardens currently being landscaped and grasses, Quite area and expansive land surrounds.